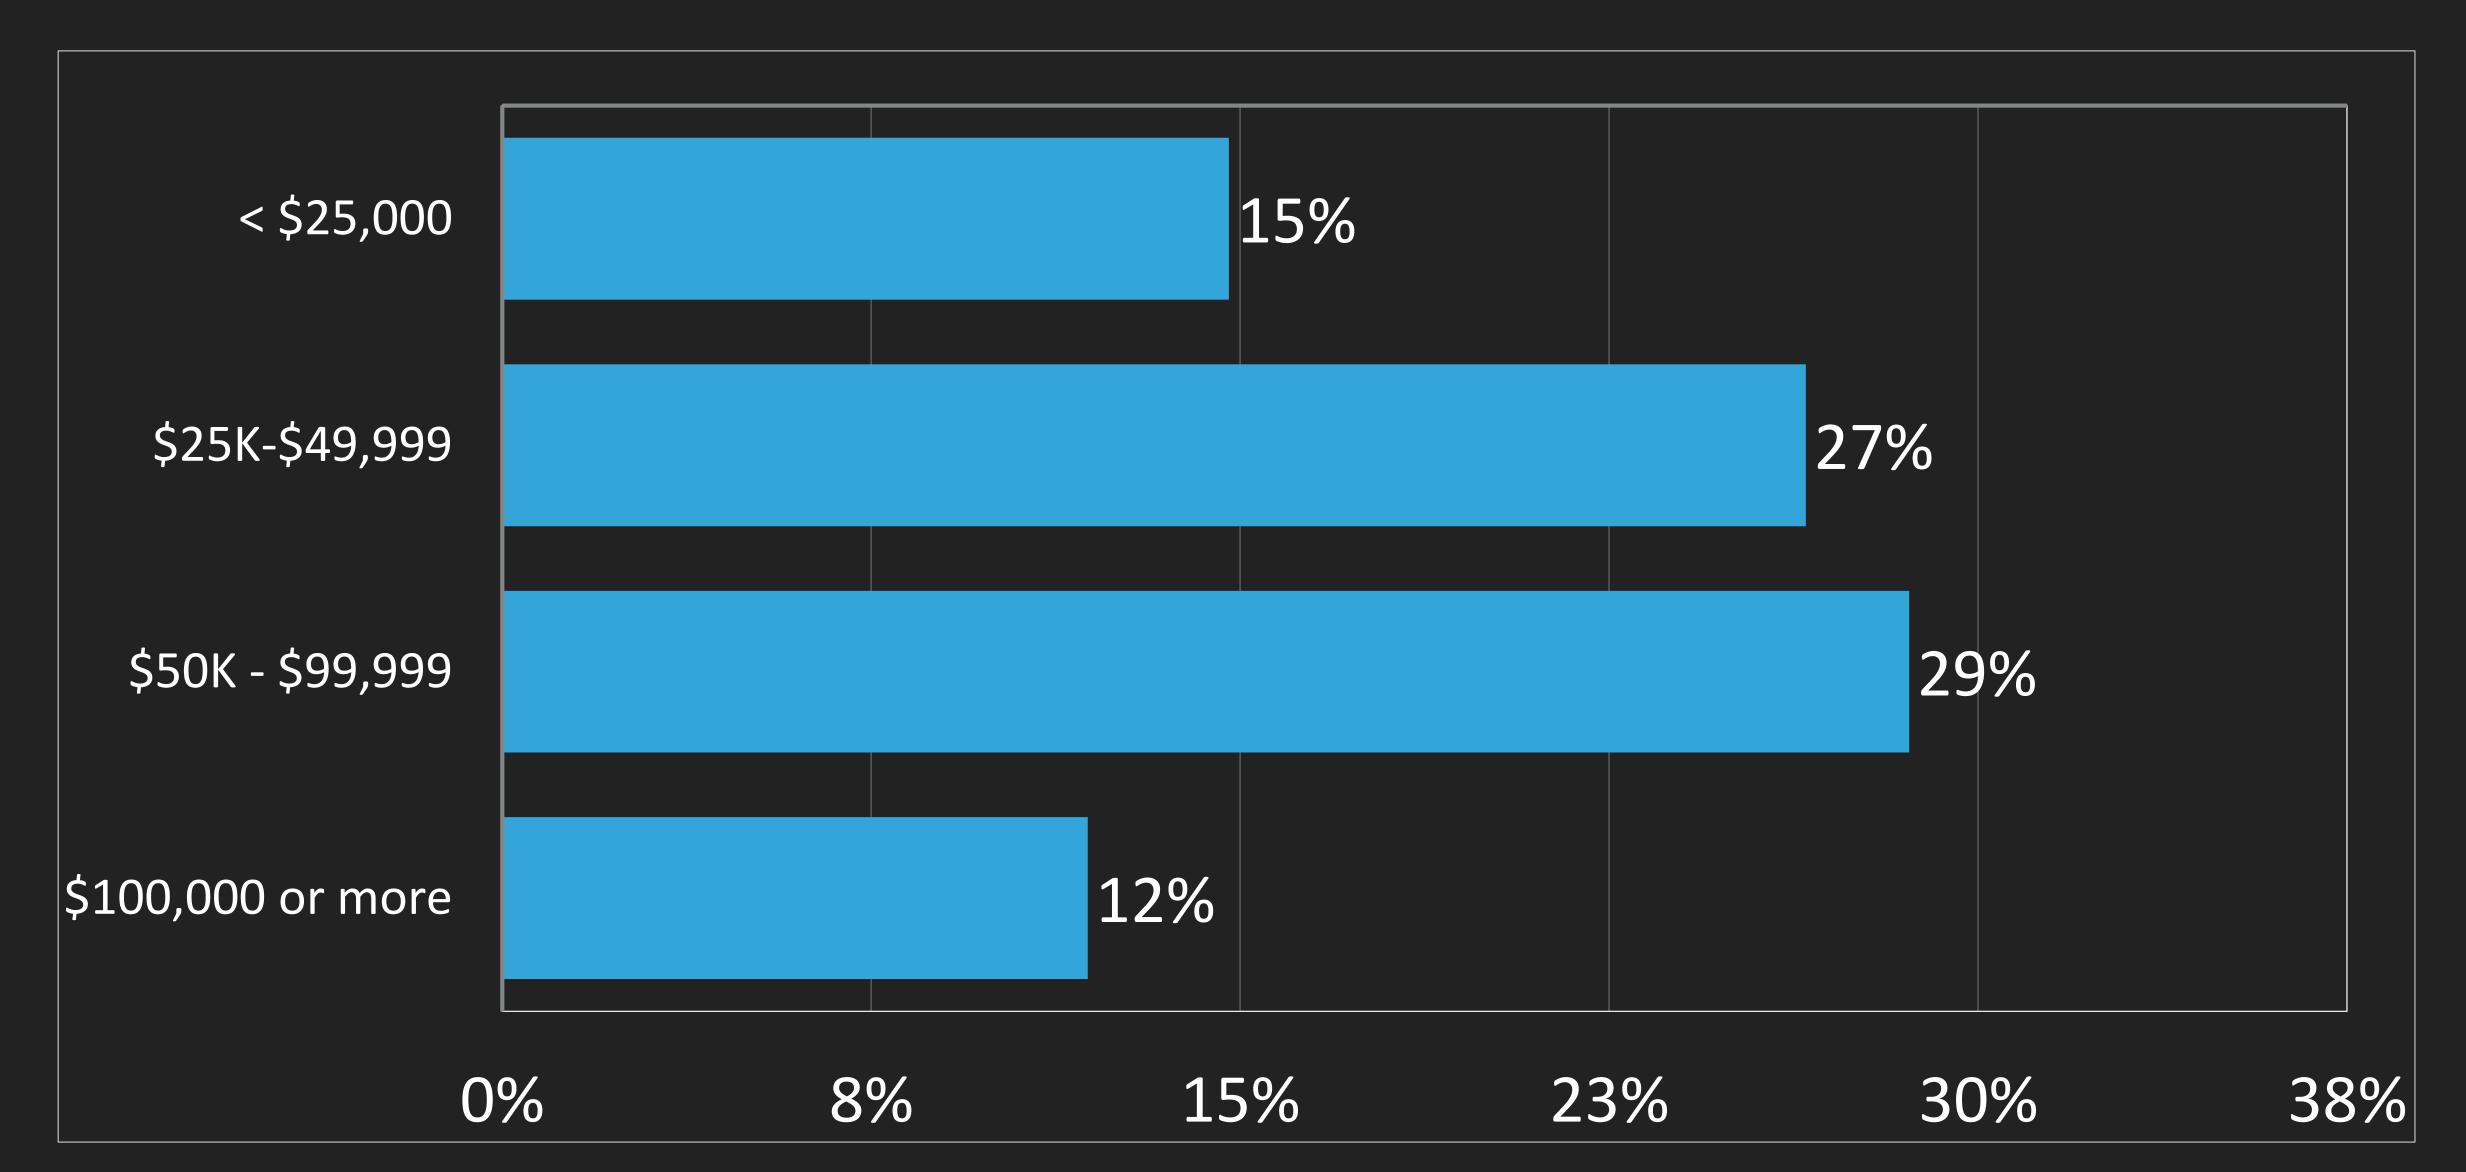

# EARLY VOTE & ELECTION DAY – NOVEMBER 8, 2022

# EXIT POLL ANALYSIS

NCBCP UNITY '22 EXIT POLL WAS CONDUCTED IN 8 STATES (AL, FL, LA, MD, MI, OH, PA, VA ) & DC INCLUDES 1198 BLACK VOTERS RESPONSES

RESULTS RELEASED ON 11/17/2022

### IS THIS YOUR FIRST TIME VOTING?



#### HOW WOULD YOU RATE YOUR VOTING EXPERIENCE?



#### WHEN DID YOU VOTE?



#### DID YOU CAST A REGULAR BALLOT OR A PROVISIONAL BALLOT?



## DID YOU HAVE TO SHOW ID?



#### VOTING PROBLEMS



#### WHY DID YOU VOTE IN THIS ELECTION?



# I VOTED FOR THE CONGRESSIONAL CANDIDATES WHO COMMITTED TO THE FOLLOWING ISSUES



# WHAT ARE YOUR TOP 3 ISSUES? (OF 14 OPTIONS)



### WHAT ISSUES ARE THREATENING YOU OR YOUR FAMILY?









#### INCOME



#### **EMPLOYMENT**