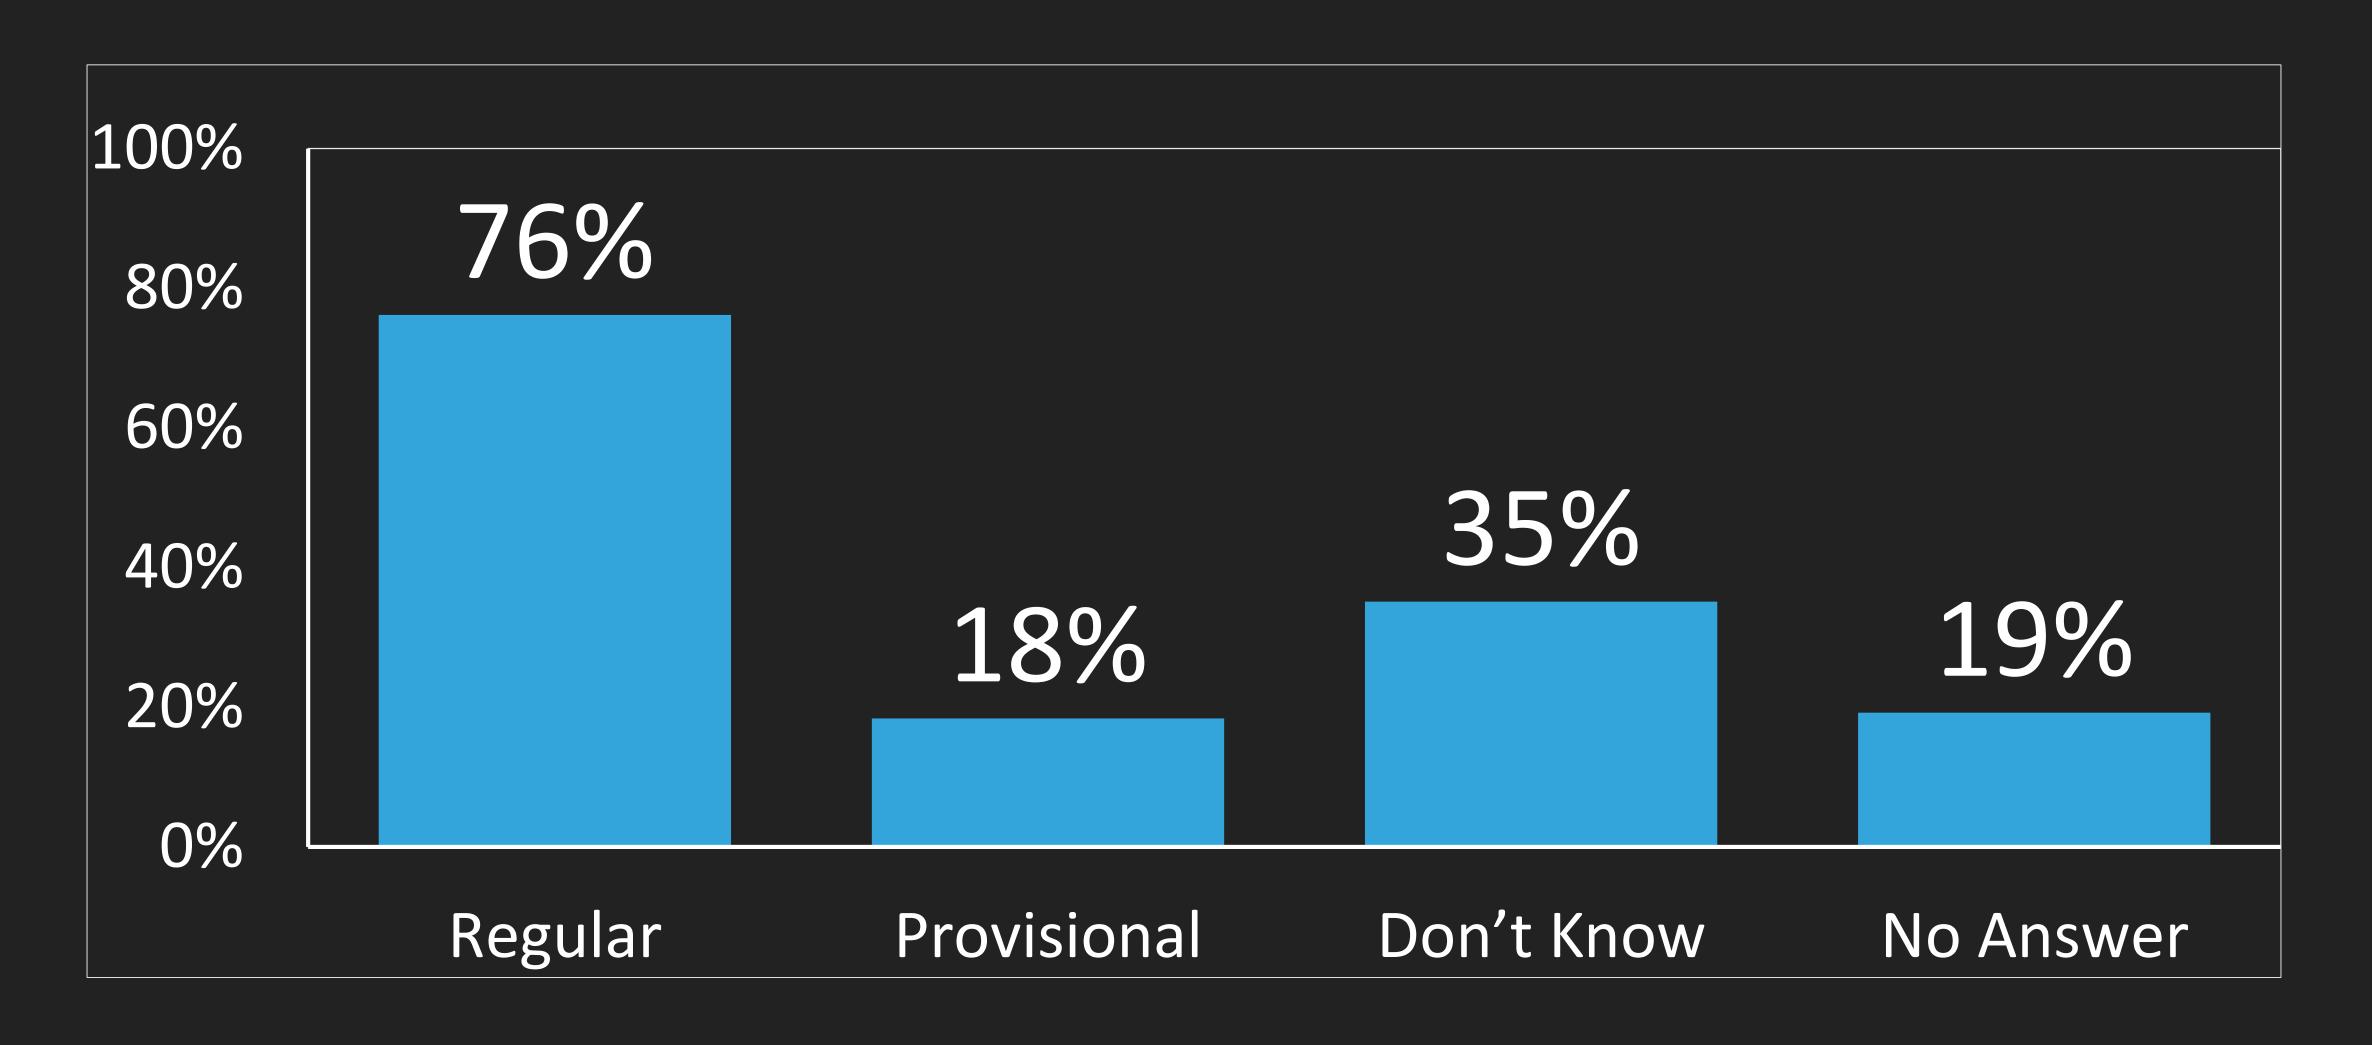

# EARLY VOTE & ELECTION DAY – NOVEMBER 8, 2022

# EXIT POLL ANALYSIS

NCBCP UNITY '22 EXIT POLL WAS CONDUCTED IN 8 STATES (AL, FL, LA, MD, MI, OH, PA, VA ) & DC INCLUDES 1198 BLACK VOTERS RESPONSES

RESULTS RELEASED ON 11/17/2022

### IS THIS YOUR FIRST TIME VOTING?



#### HOW WOULD YOU RATE YOUR VOTING EXPERIENCE?



#### WHEN DID YOU VOTE?



#### DID YOU CAST A REGULAR BALLOT OR A PROVISIONAL BALLOT?



## DID YOU HAVE TO SHOW ID?



#### VOTING PROBLEMS



#### WHY DID YOU VOTE IN THIS ELECTION?



# I VOTED FOR THE CONGRESSIONAL CANDIDATES WHO COMMITTED TO THE FOLLOWING ISSUES



# WHAT ARE YOUR TOP 3 ISSUES? (OF 14 OPTIONS)



### WHAT ISSUES ARE THREATENING YOU OR YOUR FAMILY?









#### INCOME



#### **EMPLOYMENT**