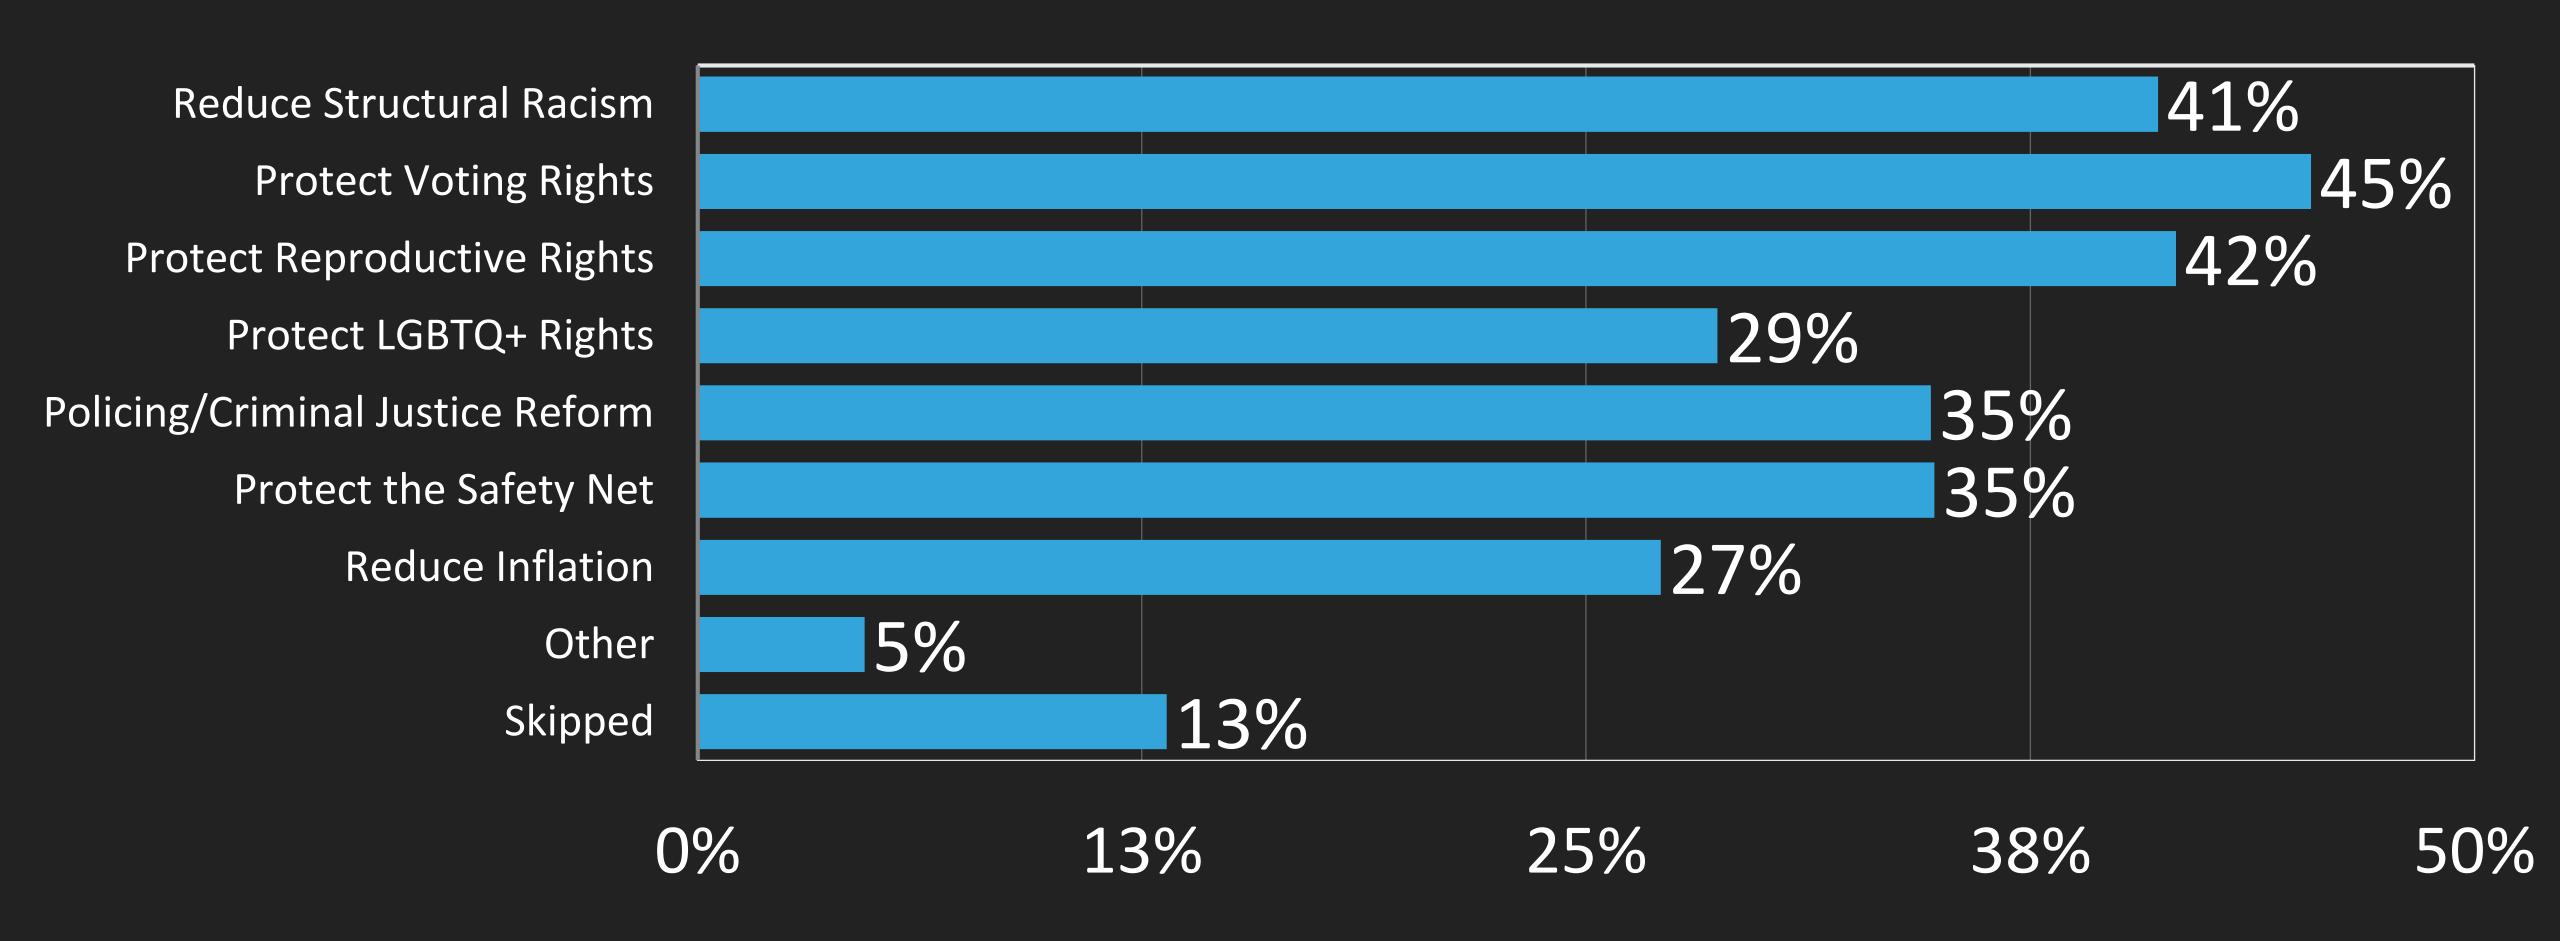

# I VOTED FOR THE CONGRESSIONAL CANDIDATES WHO COMMITTED TO THE FOLLOWING ISSUES