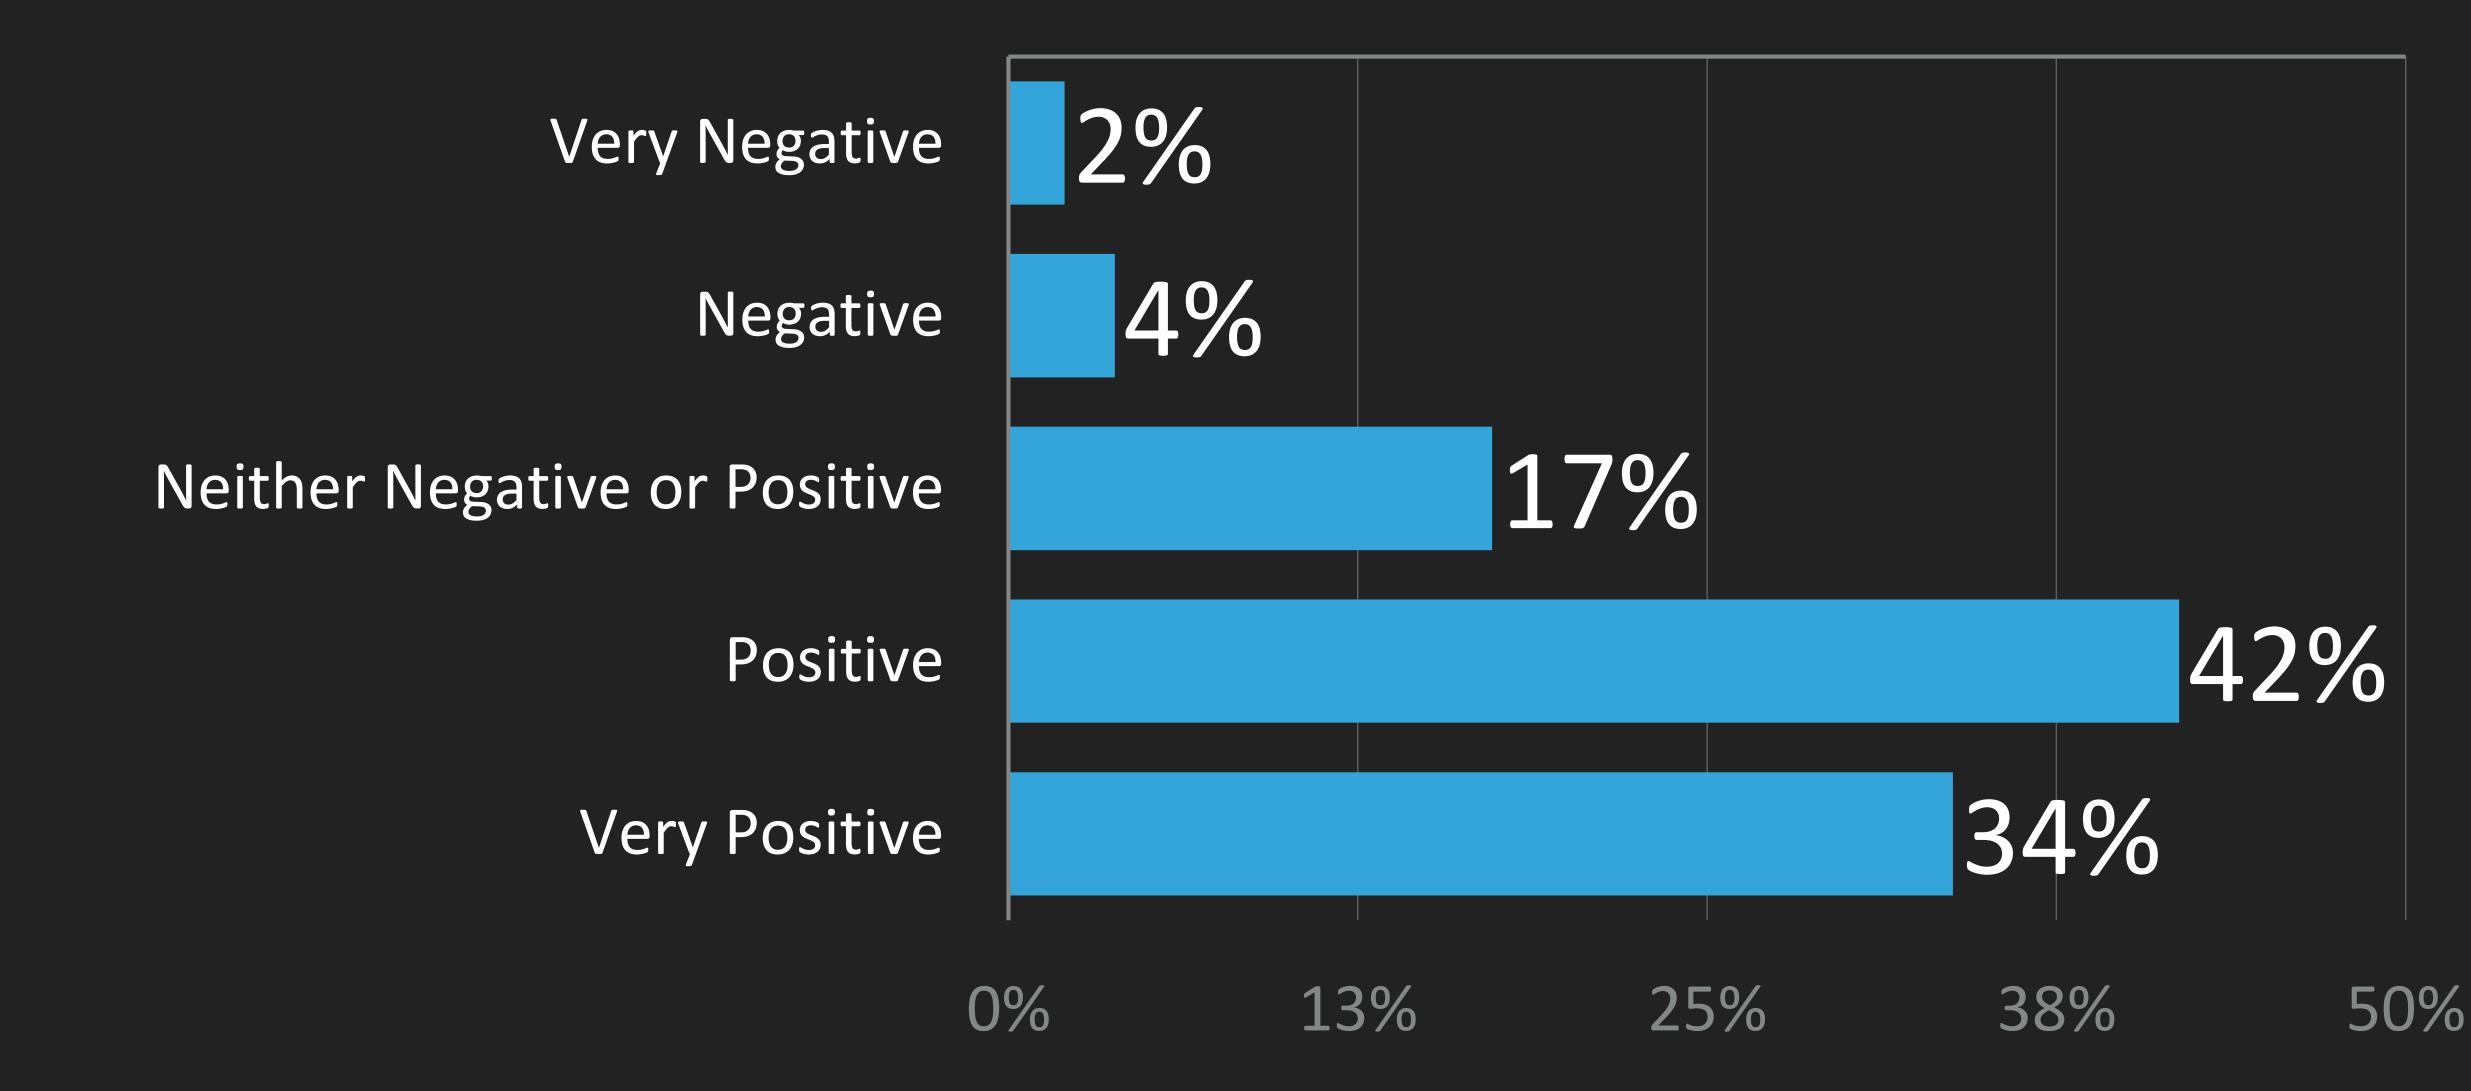

# EARLY VOTE & ELECTION DAY – NOVEMBER 8, 2022

# EXIT POLL ANALYSIS

NCBCP UNITY '22 EXIT POLL WAS CONDUCTED IN 8 STATES (AL, FL, LA, MD, MI, OH, PA, VA ) & DC INCLUDES 1198 BLACK VOTERS RESPONSES

RESULTS RELEASED ON 11/17/2022

### IS THIS YOUR FIRST TIME VOTING?



#### HOW WOULD YOU RATE YOUR VOTING EXPERIENCE?



#### WHEN DID YOU VOTE?



#### DID YOU CAST A REGULAR BALLOT OR A PROVISIONAL BALLOT?



## DID YOU HAVE TO SHOW ID?



#### VOTING PROBLEMS



#### WHY DID YOU VOTE IN THIS ELECTION?



# I VOTED FOR THE CONGRESSIONAL CANDIDATES WHO COMMITTED TO THE FOLLOWING ISSUES



# WHAT ARE YOUR TOP 3 ISSUES? (OF 14 OPTIONS)



### WHAT ISSUES ARE THREATENING YOU OR YOUR FAMILY?









#### INCOME



#### **EMPLOYMENT**