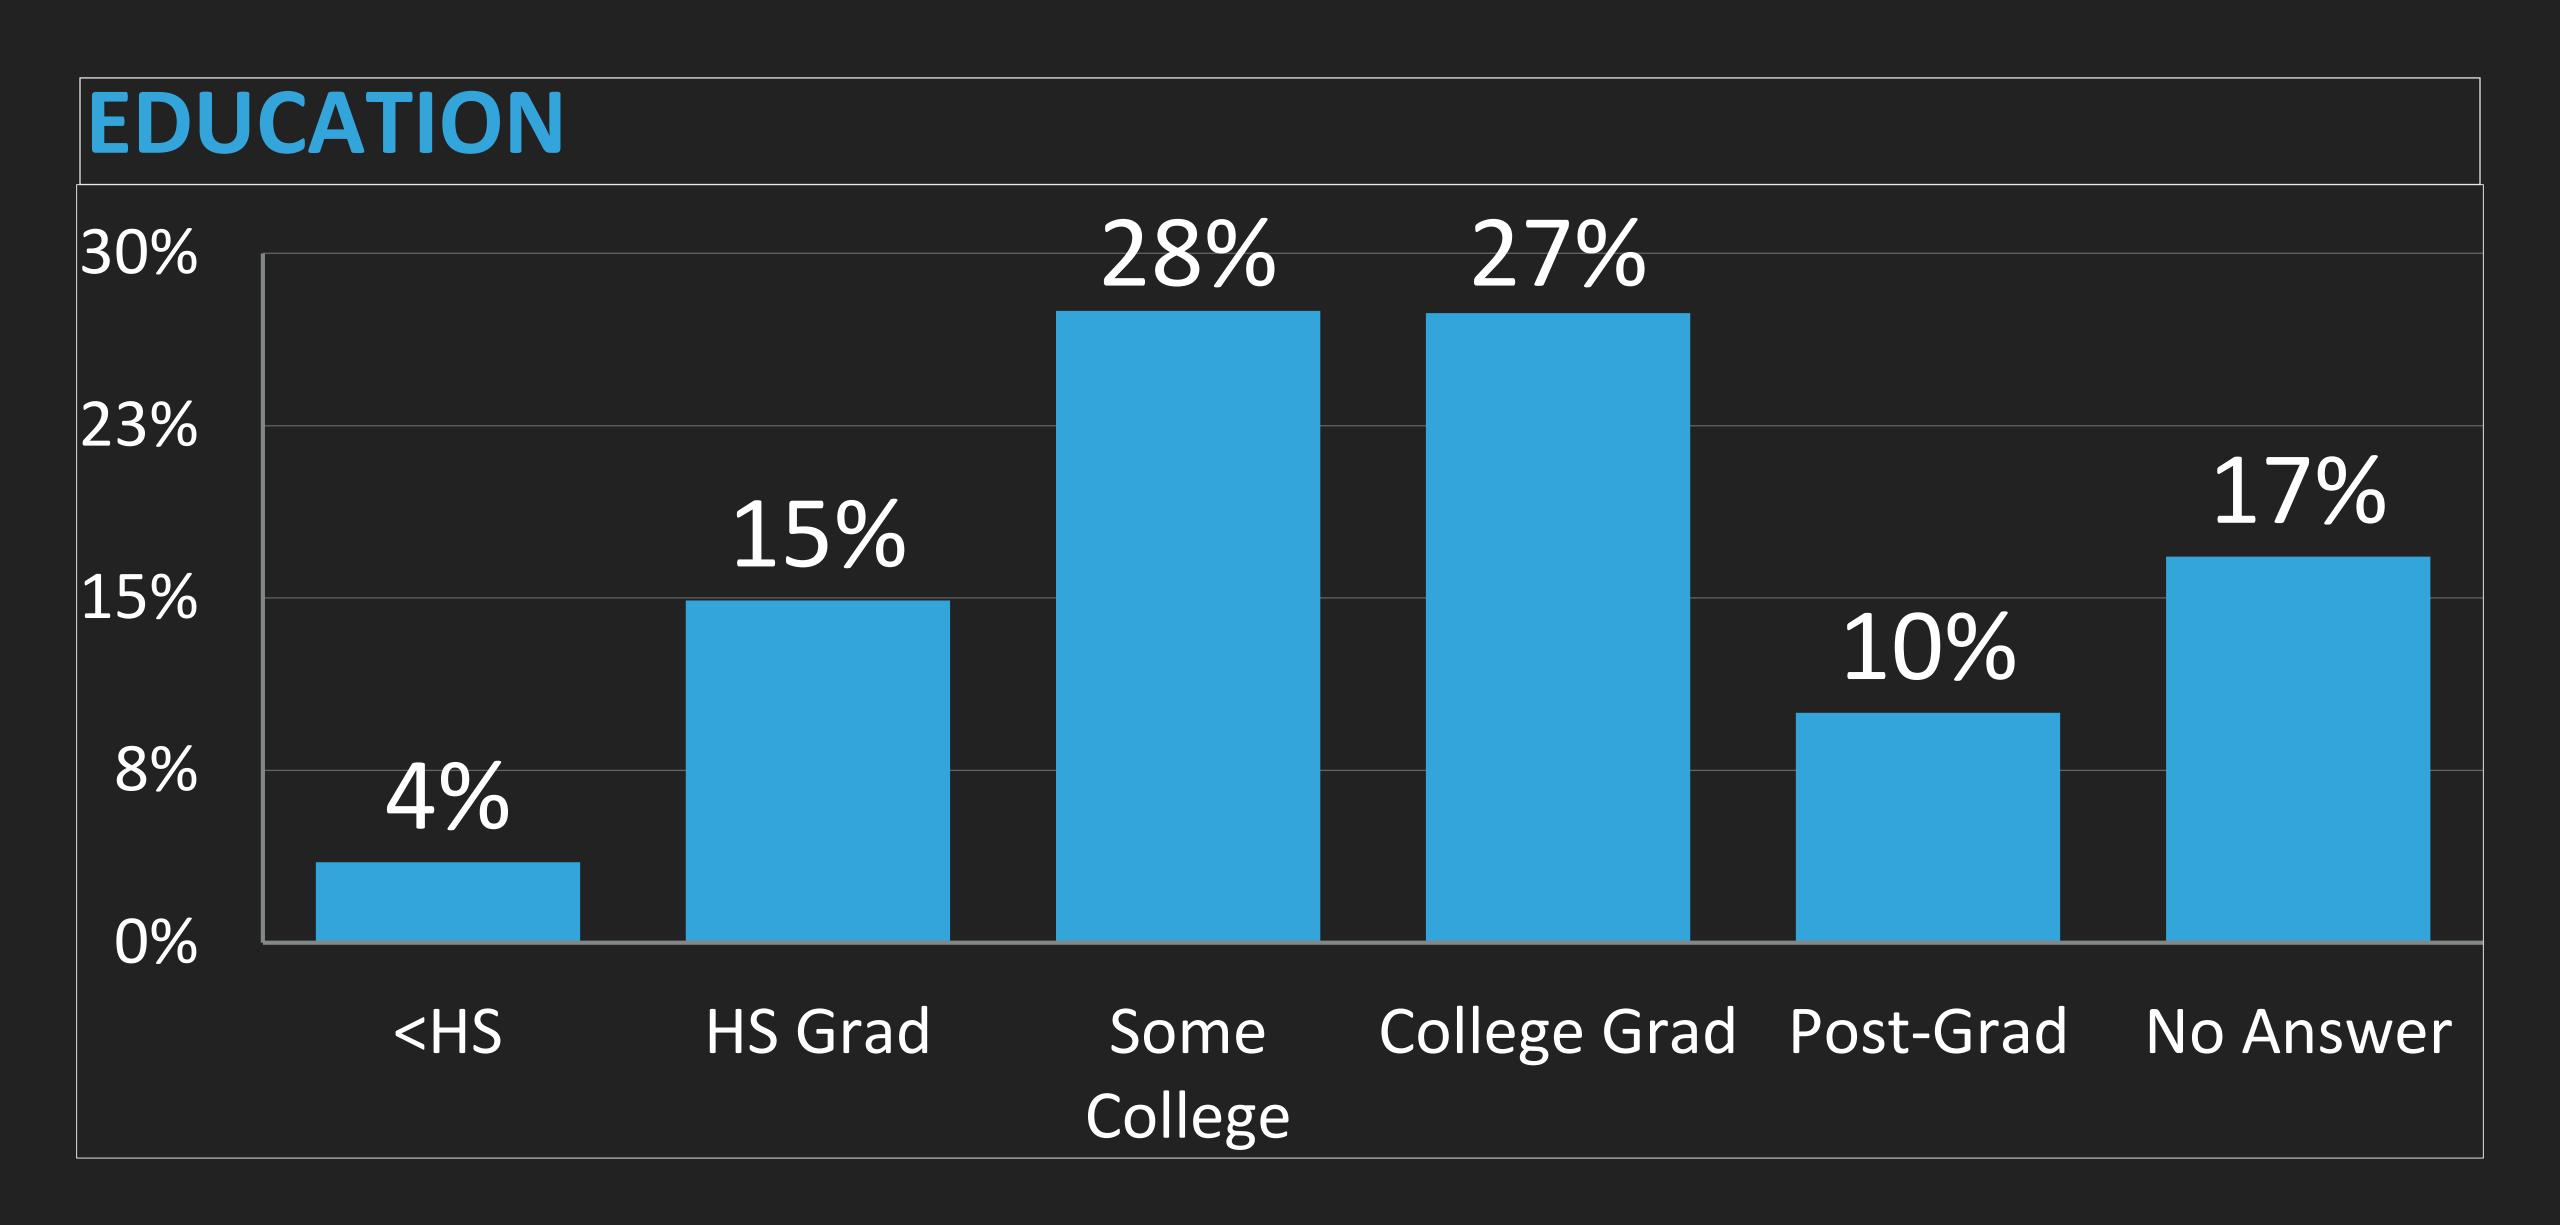

# EARLY VOTE & ELECTION DAY – NOVEMBER 8, 2022

# EXIT POLL ANALYSIS

NCBCP UNITY '22 EXIT POLL WAS CONDUCTED IN 8 STATES (AL, FL, LA, MD, MI, OH, PA, VA ) & DC INCLUDES 1198 BLACK VOTERS RESPONSES

RESULTS RELEASED ON 11/17/2022

### IS THIS YOUR FIRST TIME VOTING?



#### HOW WOULD YOU RATE YOUR VOTING EXPERIENCE?



#### WHEN DID YOU VOTE?



#### DID YOU CAST A REGULAR BALLOT OR A PROVISIONAL BALLOT?



## DID YOU HAVE TO SHOW ID?



#### VOTING PROBLEMS



#### WHY DID YOU VOTE IN THIS ELECTION?



# I VOTED FOR THE CONGRESSIONAL CANDIDATES WHO COMMITTED TO THE FOLLOWING ISSUES



# WHAT ARE YOUR TOP 3 ISSUES? (OF 14 OPTIONS)



### WHAT ISSUES ARE THREATENING YOU OR YOUR FAMILY?









#### INCOME



#### **EMPLOYMENT**