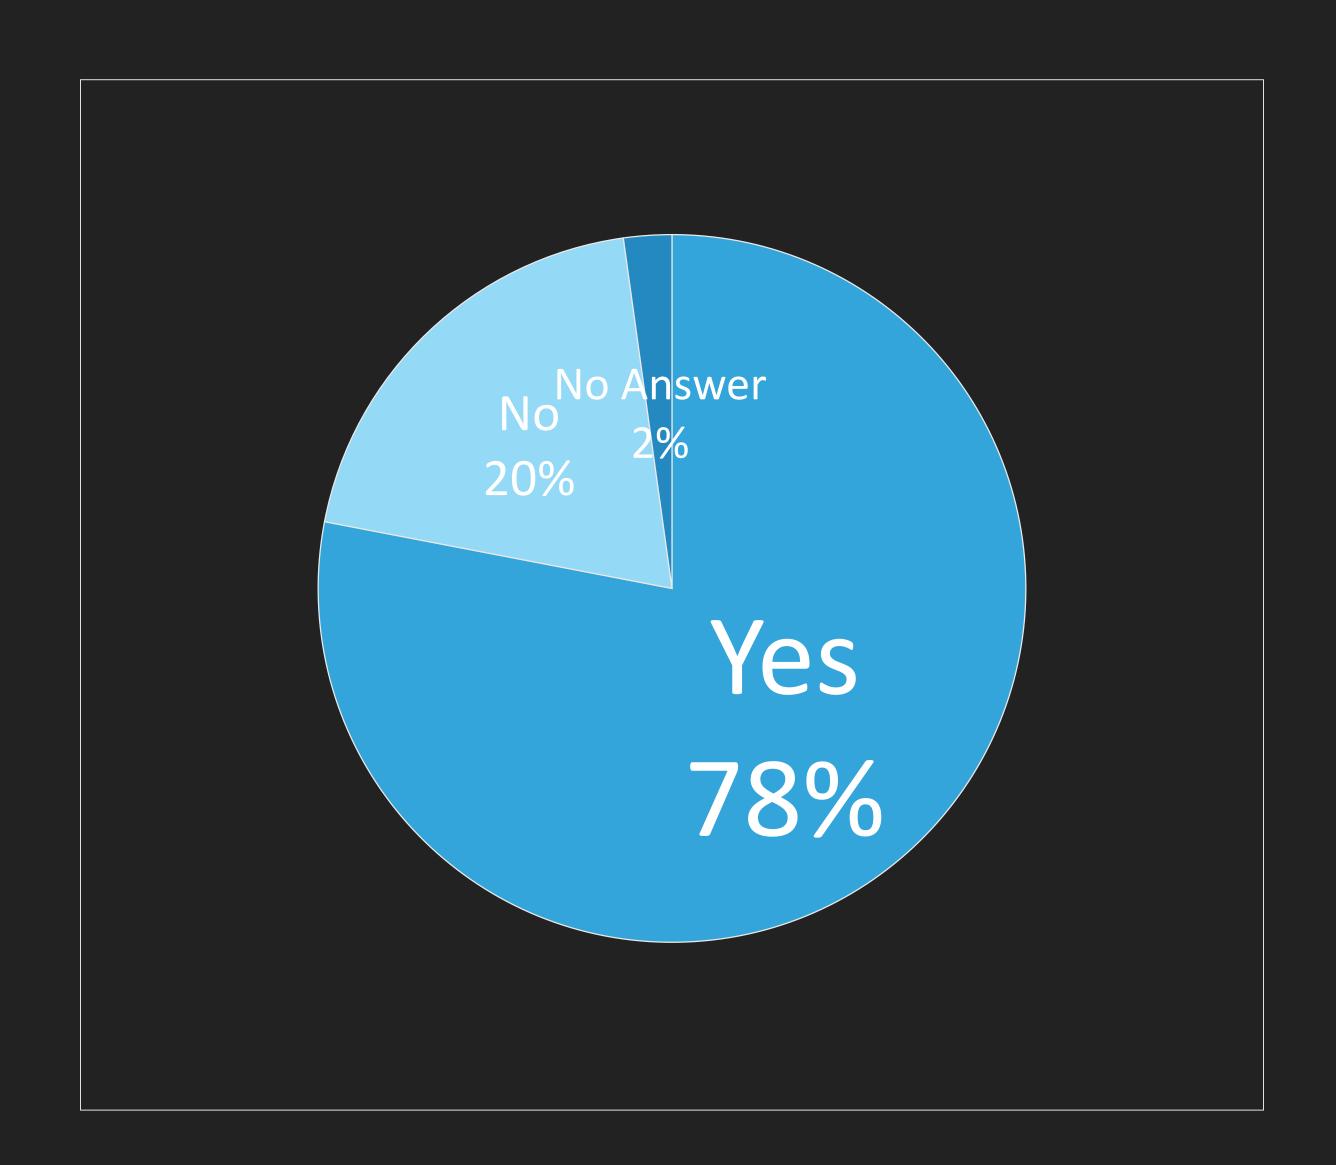

# EARLY VOTE & ELECTION DAY – NOVEMBER 8, 2022

# EXIT POLL ANALYSIS

NCBCP UNITY '22 EXIT POLL WAS CONDUCTED IN 8 STATES (AL, FL, LA, MD, MI, OH, PA, VA ) & DC INCLUDES 1198 BLACK VOTERS RESPONSES

RESULTS RELEASED ON 11/17/2022

### IS THIS YOUR FIRST TIME VOTING?



#### HOW WOULD YOU RATE YOUR VOTING EXPERIENCE?



#### WHEN DID YOU VOTE?



#### DID YOU CAST A REGULAR BALLOT OR A PROVISIONAL BALLOT?



## DID YOU HAVE TO SHOW ID?



#### VOTING PROBLEMS



#### WHY DID YOU VOTE IN THIS ELECTION?



# I VOTED FOR THE CONGRESSIONAL CANDIDATES WHO COMMITTED TO THE FOLLOWING ISSUES



# WHAT ARE YOUR TOP 3 ISSUES? (OF 14 OPTIONS)



### WHAT ISSUES ARE THREATENING YOU OR YOUR FAMILY?









#### INCOME



#### **EMPLOYMENT**