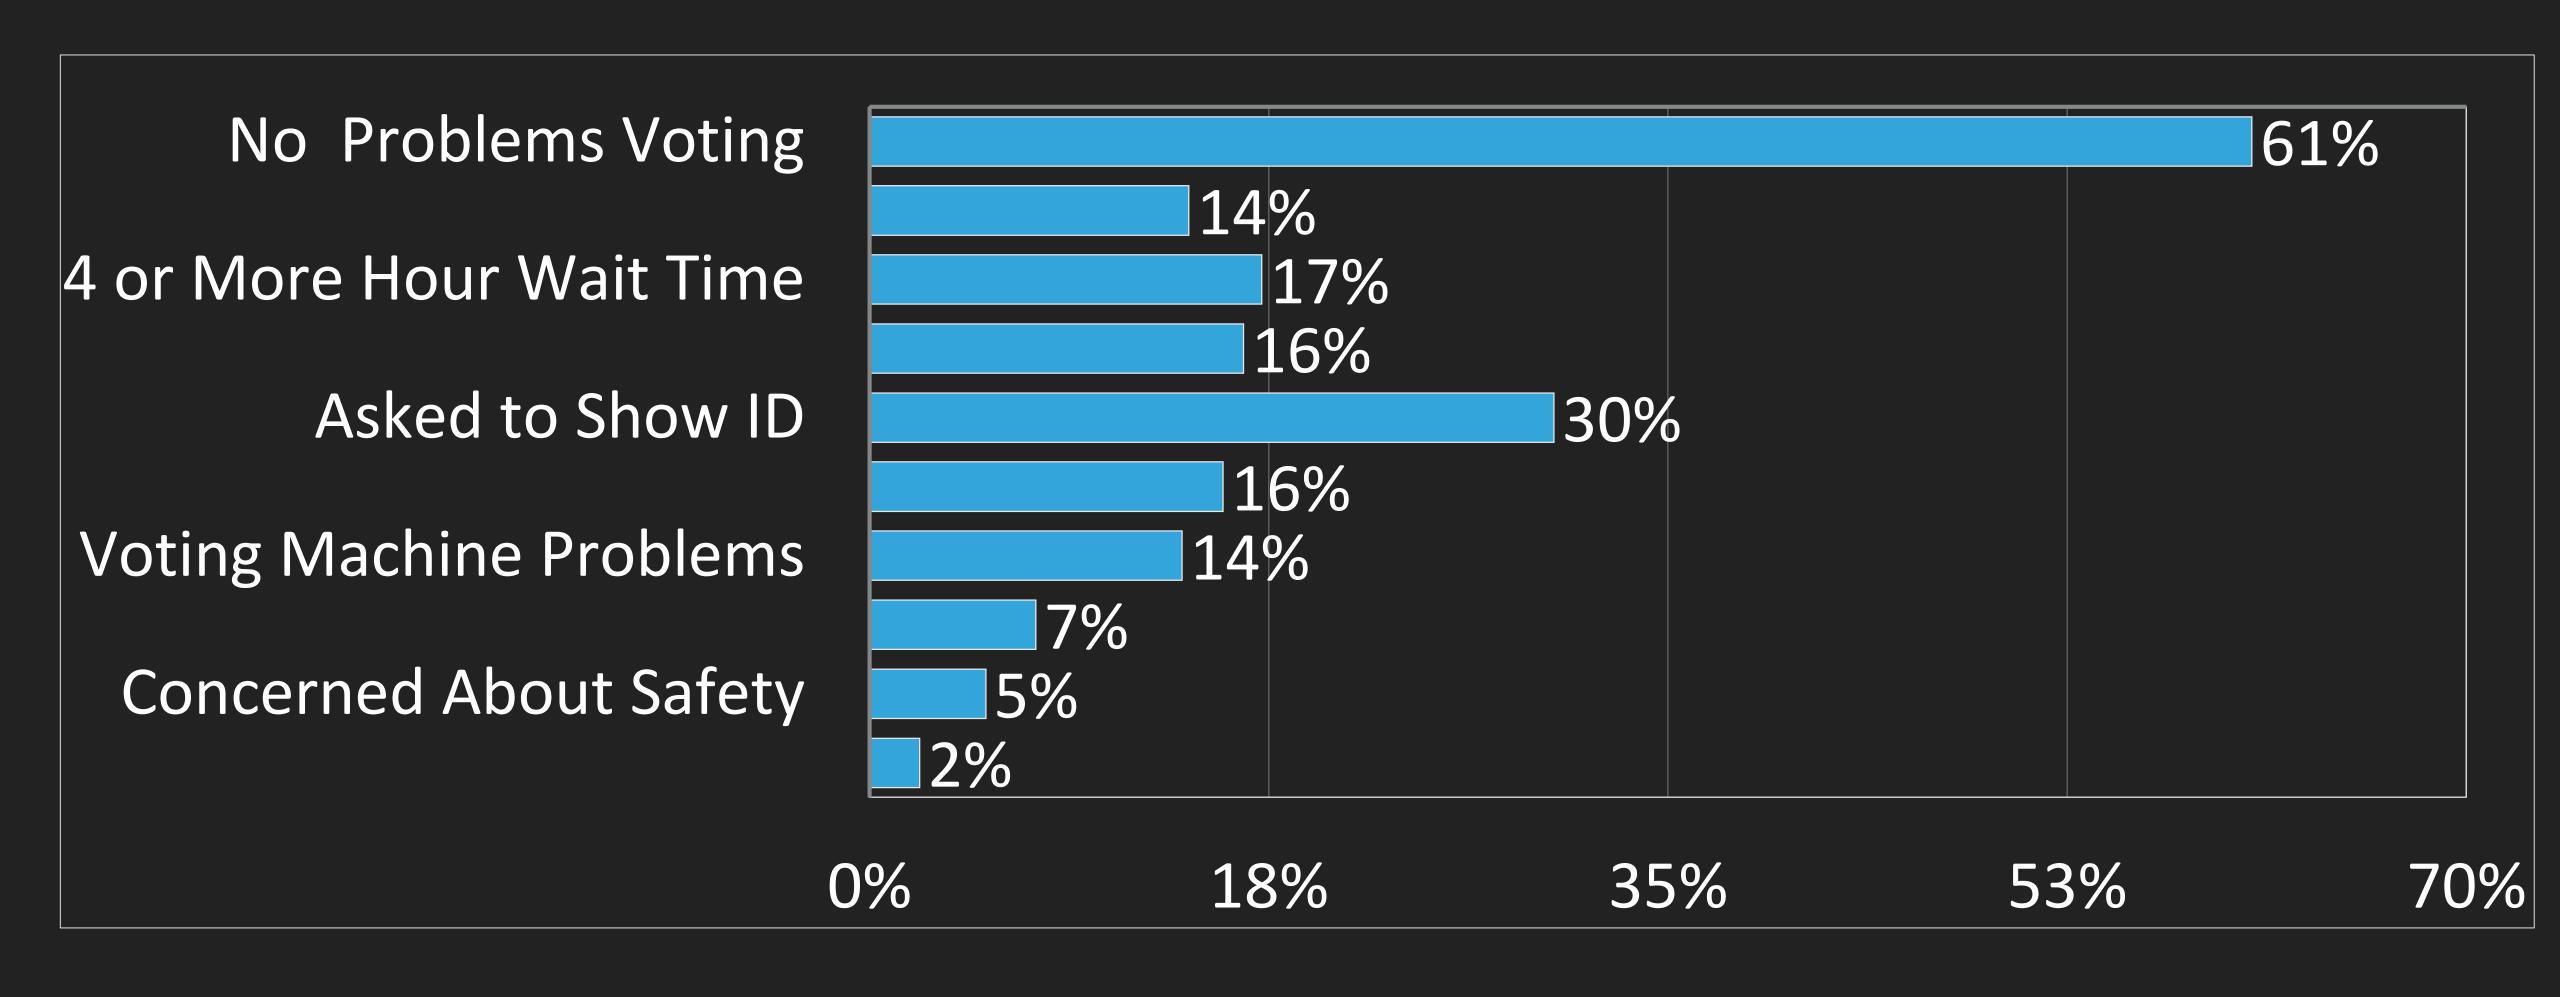

# EARLY VOTE & ELECTION DAY – NOVEMBER 8, 2022

# EXIT POLL ANALYSIS

NCBCP UNITY '22 EXIT POLL WAS CONDUCTED IN 8 STATES (AL, FL, LA, MD, MI, OH, PA, VA ) & DC INCLUDES 1198 BLACK VOTERS RESPONSES

RESULTS RELEASED ON 11/17/2022

### IS THIS YOUR FIRST TIME VOTING?



#### HOW WOULD YOU RATE YOUR VOTING EXPERIENCE?



#### WHEN DID YOU VOTE?



#### DID YOU CAST A REGULAR BALLOT OR A PROVISIONAL BALLOT?



## DID YOU HAVE TO SHOW ID?



#### VOTING PROBLEMS



#### WHY DID YOU VOTE IN THIS ELECTION?



# I VOTED FOR THE CONGRESSIONAL CANDIDATES WHO COMMITTED TO THE FOLLOWING ISSUES



# WHAT ARE YOUR TOP 3 ISSUES? (OF 14 OPTIONS)



### WHAT ISSUES ARE THREATENING YOU OR YOUR FAMILY?









#### INCOME



#### **EMPLOYMENT**