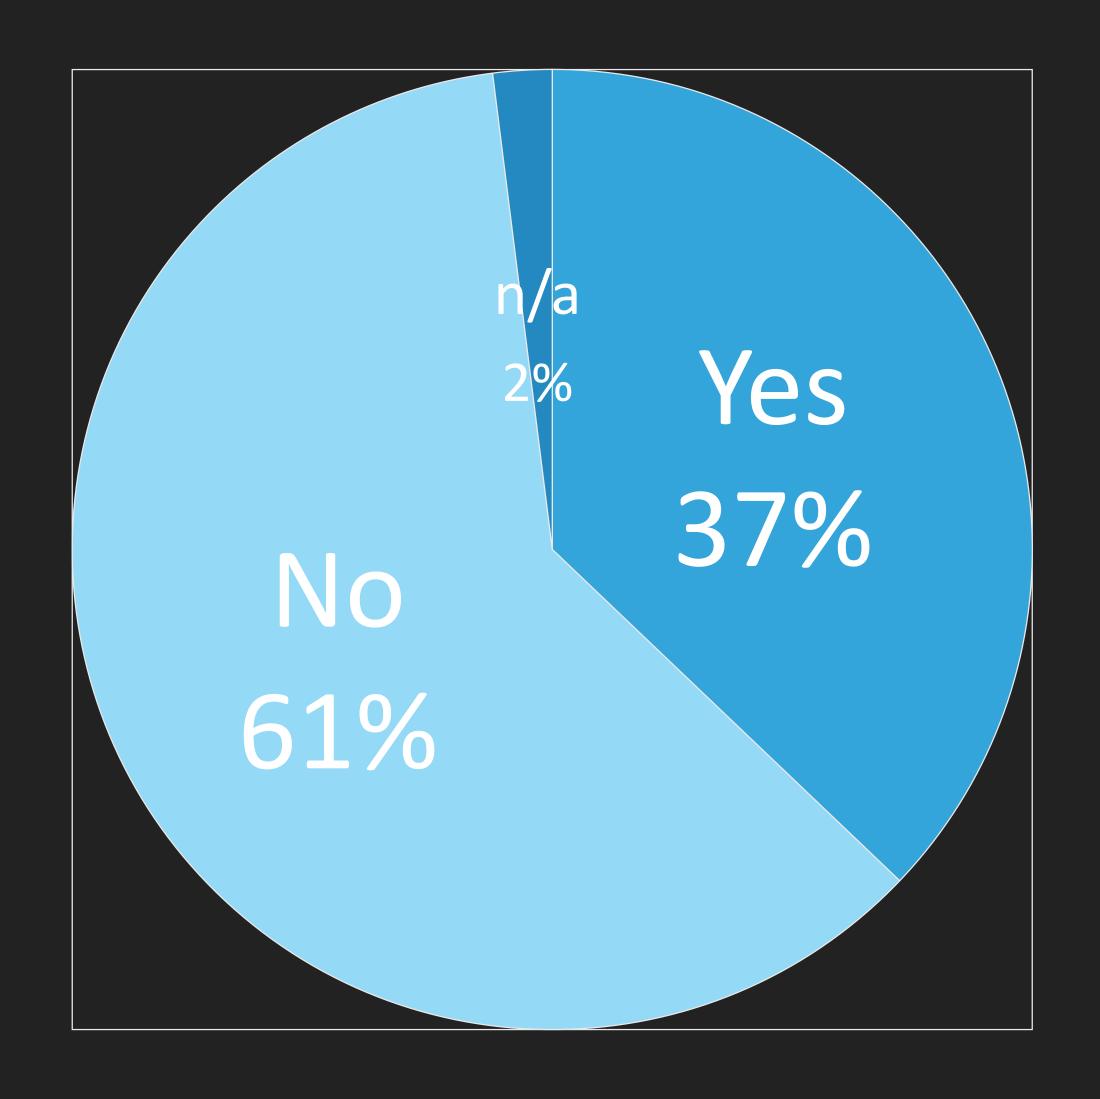

# EARLY VOTE & ELECTION DAY – NOVEMBER 8, 2022

# EXIT POLL ANALYSIS

NCBCP UNITY '22 EXIT POLL WAS CONDUCTED IN 8 STATES (AL, FL, LA, MD, MI, OH, PA, VA ) & DC INCLUDES 1198 BLACK VOTERS RESPONSES

RESULTS RELEASED ON 11/17/2022

### IS THIS YOUR FIRST TIME VOTING?



#### HOW WOULD YOU RATE YOUR VOTING EXPERIENCE?



#### WHEN DID YOU VOTE?



#### DID YOU CAST A REGULAR BALLOT OR A PROVISIONAL BALLOT?



## DID YOU HAVE TO SHOW ID?



#### VOTING PROBLEMS



#### WHY DID YOU VOTE IN THIS ELECTION?



# I VOTED FOR THE CONGRESSIONAL CANDIDATES WHO COMMITTED TO THE FOLLOWING ISSUES



# WHAT ARE YOUR TOP 3 ISSUES? (OF 14 OPTIONS)



### WHAT ISSUES ARE THREATENING YOU OR YOUR FAMILY?









#### INCOME



#### **EMPLOYMENT**