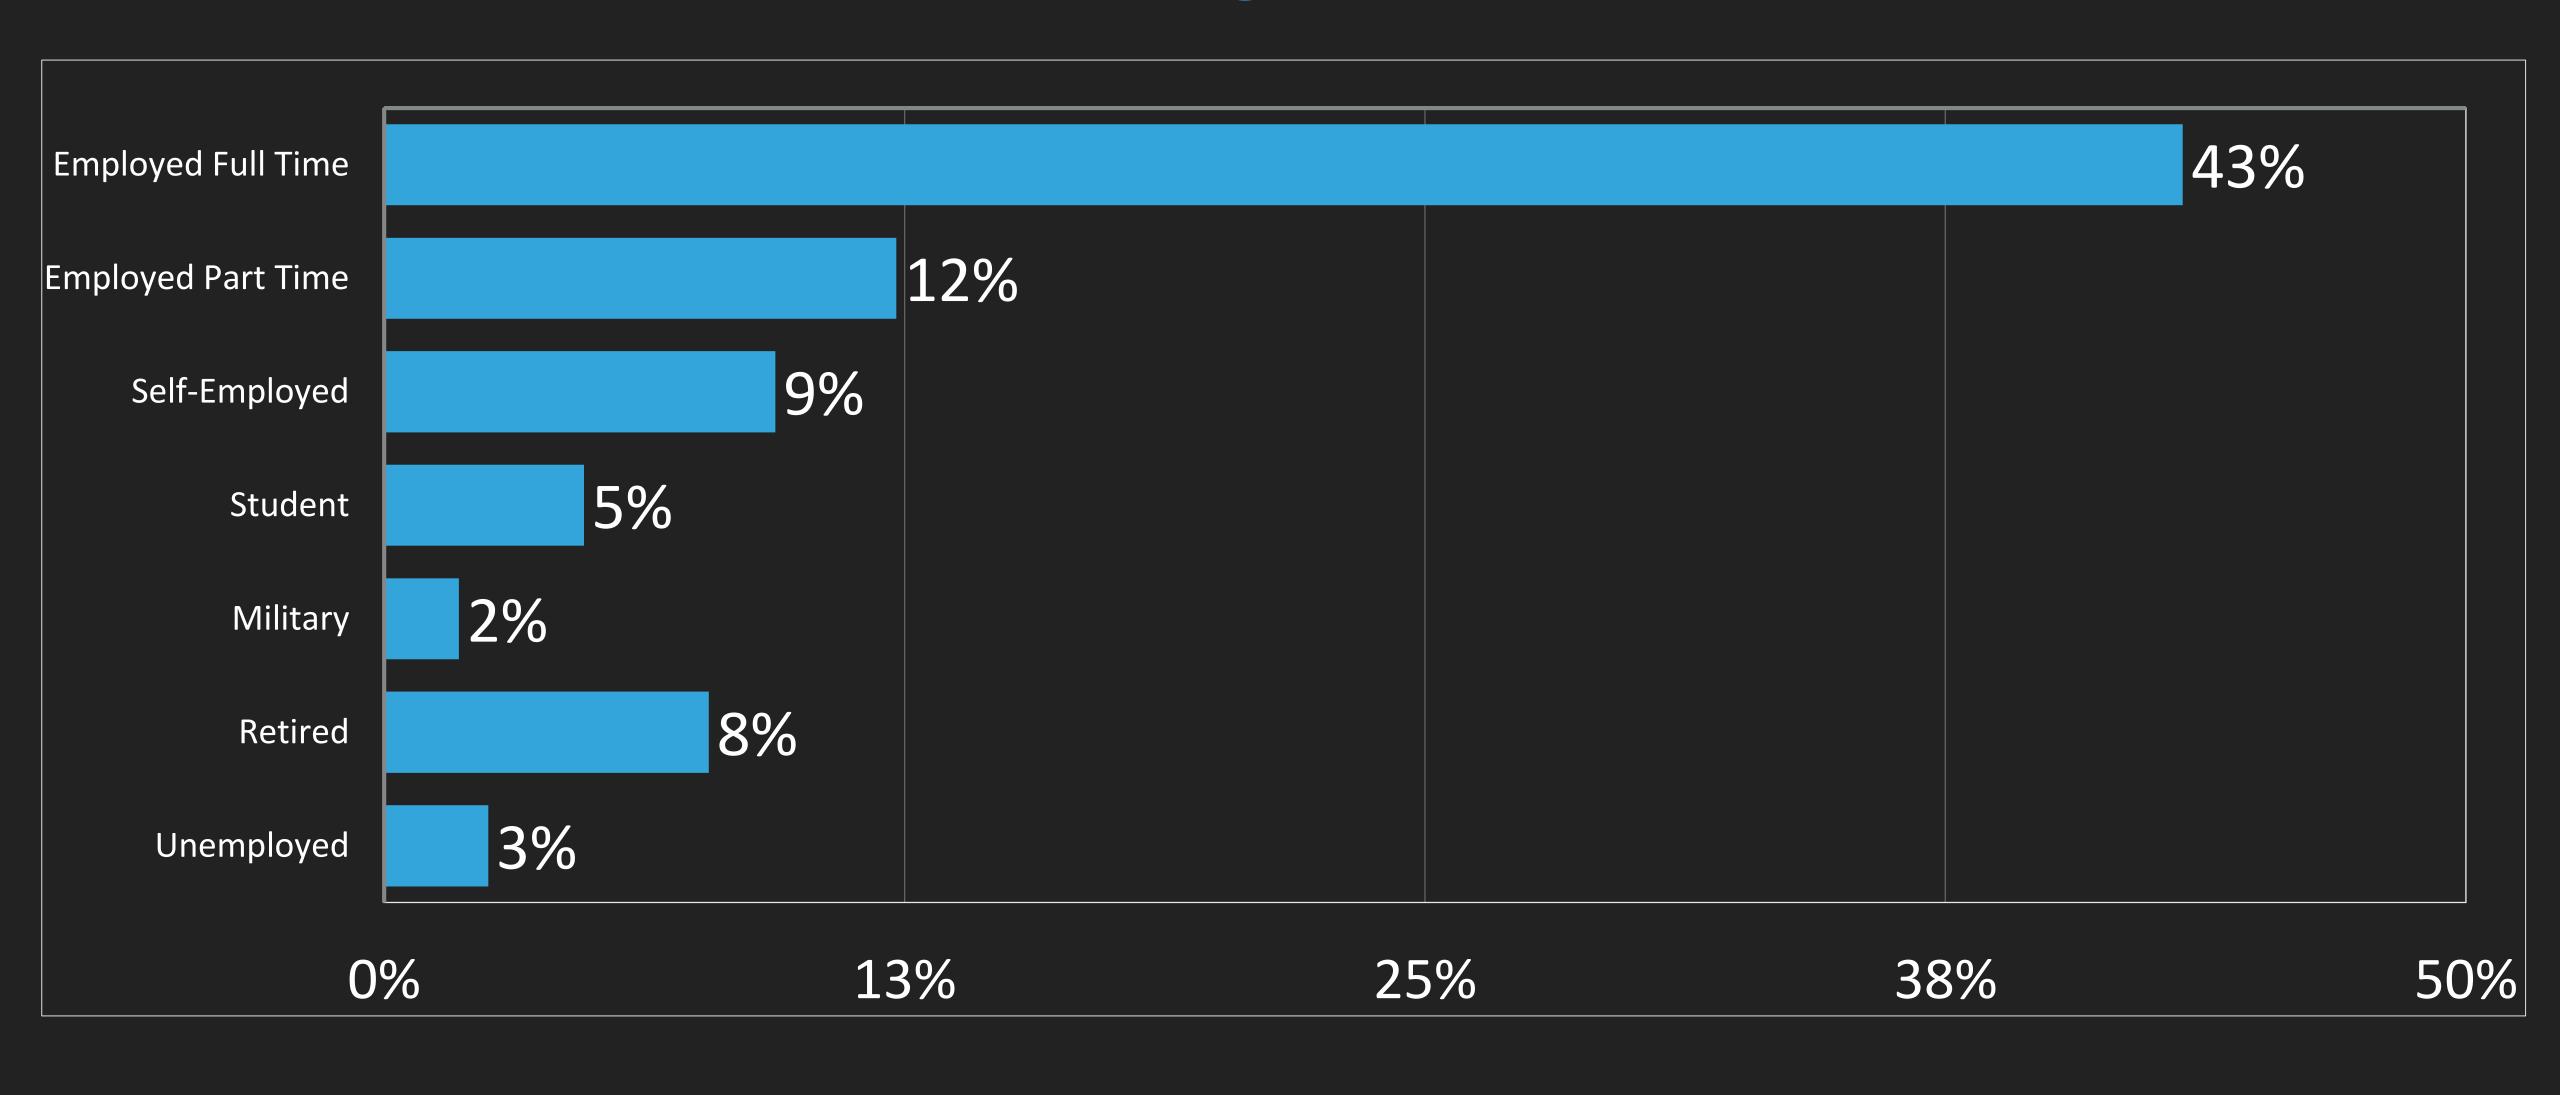

# EARLY VOTE & ELECTION DAY – NOVEMBER 8, 2022

# EXIT POLL ANALYSIS

NCBCP UNITY '22 EXIT POLL WAS CONDUCTED IN 8 STATES (AL, FL, LA, MD, MI, OH, PA, VA ) & DC INCLUDES 1198 BLACK VOTERS RESPONSES

RESULTS RELEASED ON 11/17/2022

### IS THIS YOUR FIRST TIME VOTING?



#### HOW WOULD YOU RATE YOUR VOTING EXPERIENCE?



#### WHEN DID YOU VOTE?



#### DID YOU CAST A REGULAR BALLOT OR A PROVISIONAL BALLOT?



## DID YOU HAVE TO SHOW ID?



#### VOTING PROBLEMS



#### WHY DID YOU VOTE IN THIS ELECTION?



# I VOTED FOR THE CONGRESSIONAL CANDIDATES WHO COMMITTED TO THE FOLLOWING ISSUES



# WHAT ARE YOUR TOP 3 ISSUES? (OF 14 OPTIONS)



### WHAT ISSUES ARE THREATENING YOU OR YOUR FAMILY?









#### INCOME



#### **EMPLOYMENT**