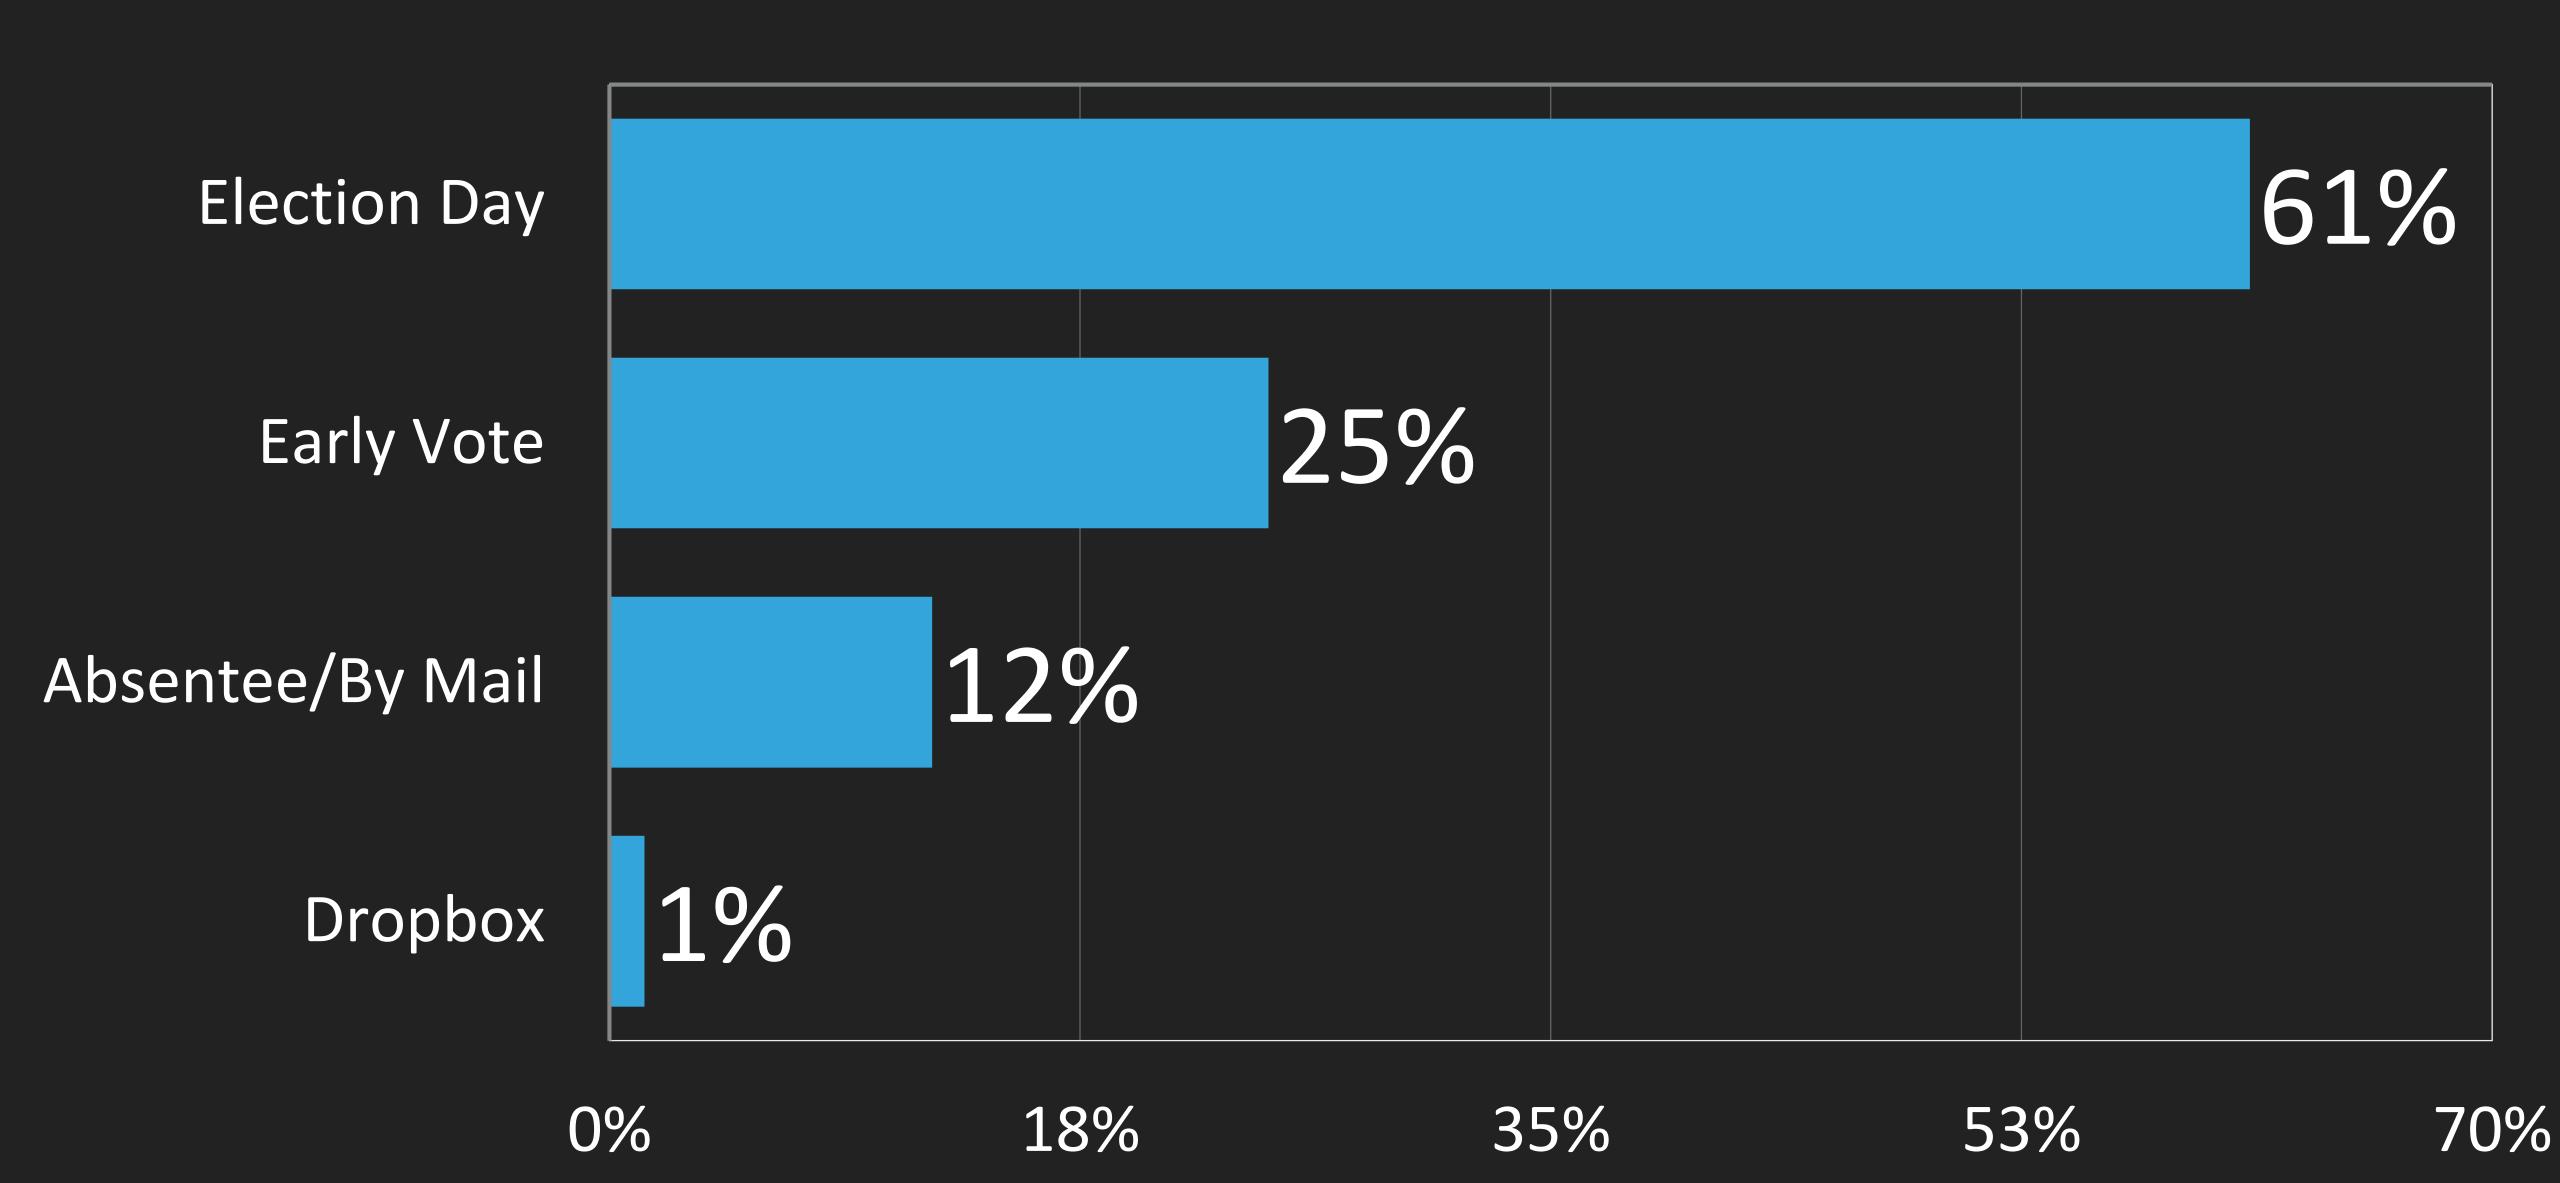

# EARLY VOTE & ELECTION DAY – NOVEMBER 8, 2022

# EXIT POLL ANALYSIS

NCBCP UNITY '22 EXIT POLL WAS CONDUCTED IN 8 STATES (AL, FL, LA, MD, MI, OH, PA, VA ) & DC INCLUDES 1198 BLACK VOTERS RESPONSES

RESULTS RELEASED ON 11/17/2022

### IS THIS YOUR FIRST TIME VOTING?



#### HOW WOULD YOU RATE YOUR VOTING EXPERIENCE?



#### WHEN DID YOU VOTE?



#### DID YOU CAST A REGULAR BALLOT OR A PROVISIONAL BALLOT?



## DID YOU HAVE TO SHOW ID?



#### VOTING PROBLEMS



#### WHY DID YOU VOTE IN THIS ELECTION?



# I VOTED FOR THE CONGRESSIONAL CANDIDATES WHO COMMITTED TO THE FOLLOWING ISSUES



# WHAT ARE YOUR TOP 3 ISSUES? (OF 14 OPTIONS)



### WHAT ISSUES ARE THREATENING YOU OR YOUR FAMILY?









#### INCOME



#### **EMPLOYMENT**