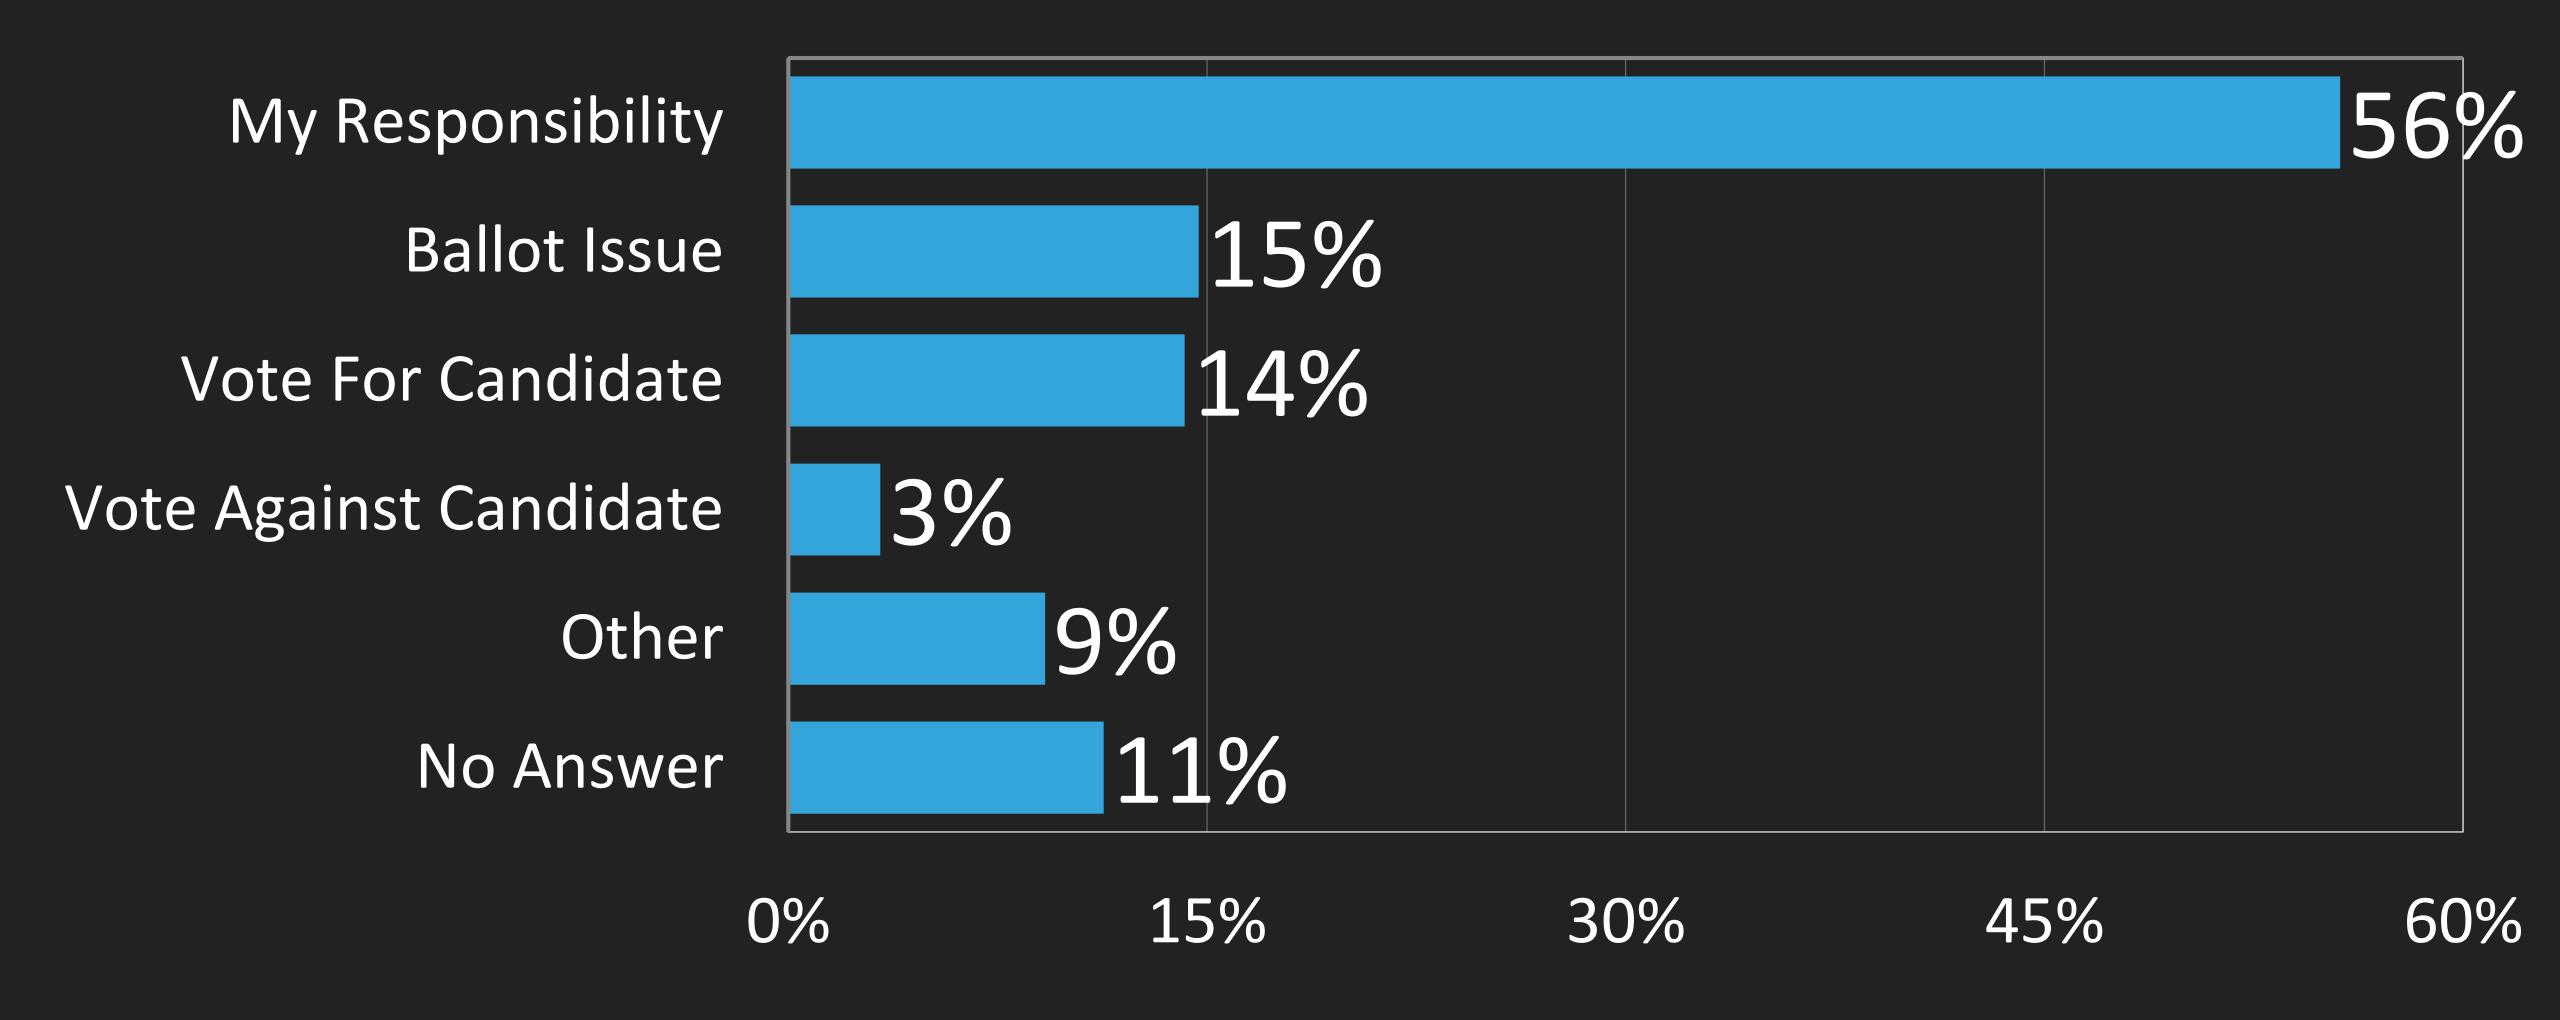

# EARLY VOTE & ELECTION DAY – NOVEMBER 8, 2022

# EXIT POLL ANALYSIS

NCBCP UNITY '22 EXIT POLL WAS CONDUCTED IN 8 STATES (AL, FL, LA, MD, MI, OH, PA, VA ) & DC INCLUDES 1198 BLACK VOTERS RESPONSES

RESULTS RELEASED ON 11/17/2022

### IS THIS YOUR FIRST TIME VOTING?



#### HOW WOULD YOU RATE YOUR VOTING EXPERIENCE?



#### WHEN DID YOU VOTE?



#### DID YOU CAST A REGULAR BALLOT OR A PROVISIONAL BALLOT?



## DID YOU HAVE TO SHOW ID?



#### VOTING PROBLEMS



#### WHY DID YOU VOTE IN THIS ELECTION?



# I VOTED FOR THE CONGRESSIONAL CANDIDATES WHO COMMITTED TO THE FOLLOWING ISSUES



# WHAT ARE YOUR TOP 3 ISSUES? (OF 14 OPTIONS)



### WHAT ISSUES ARE THREATENING YOU OR YOUR FAMILY?









#### INCOME



#### **EMPLOYMENT**