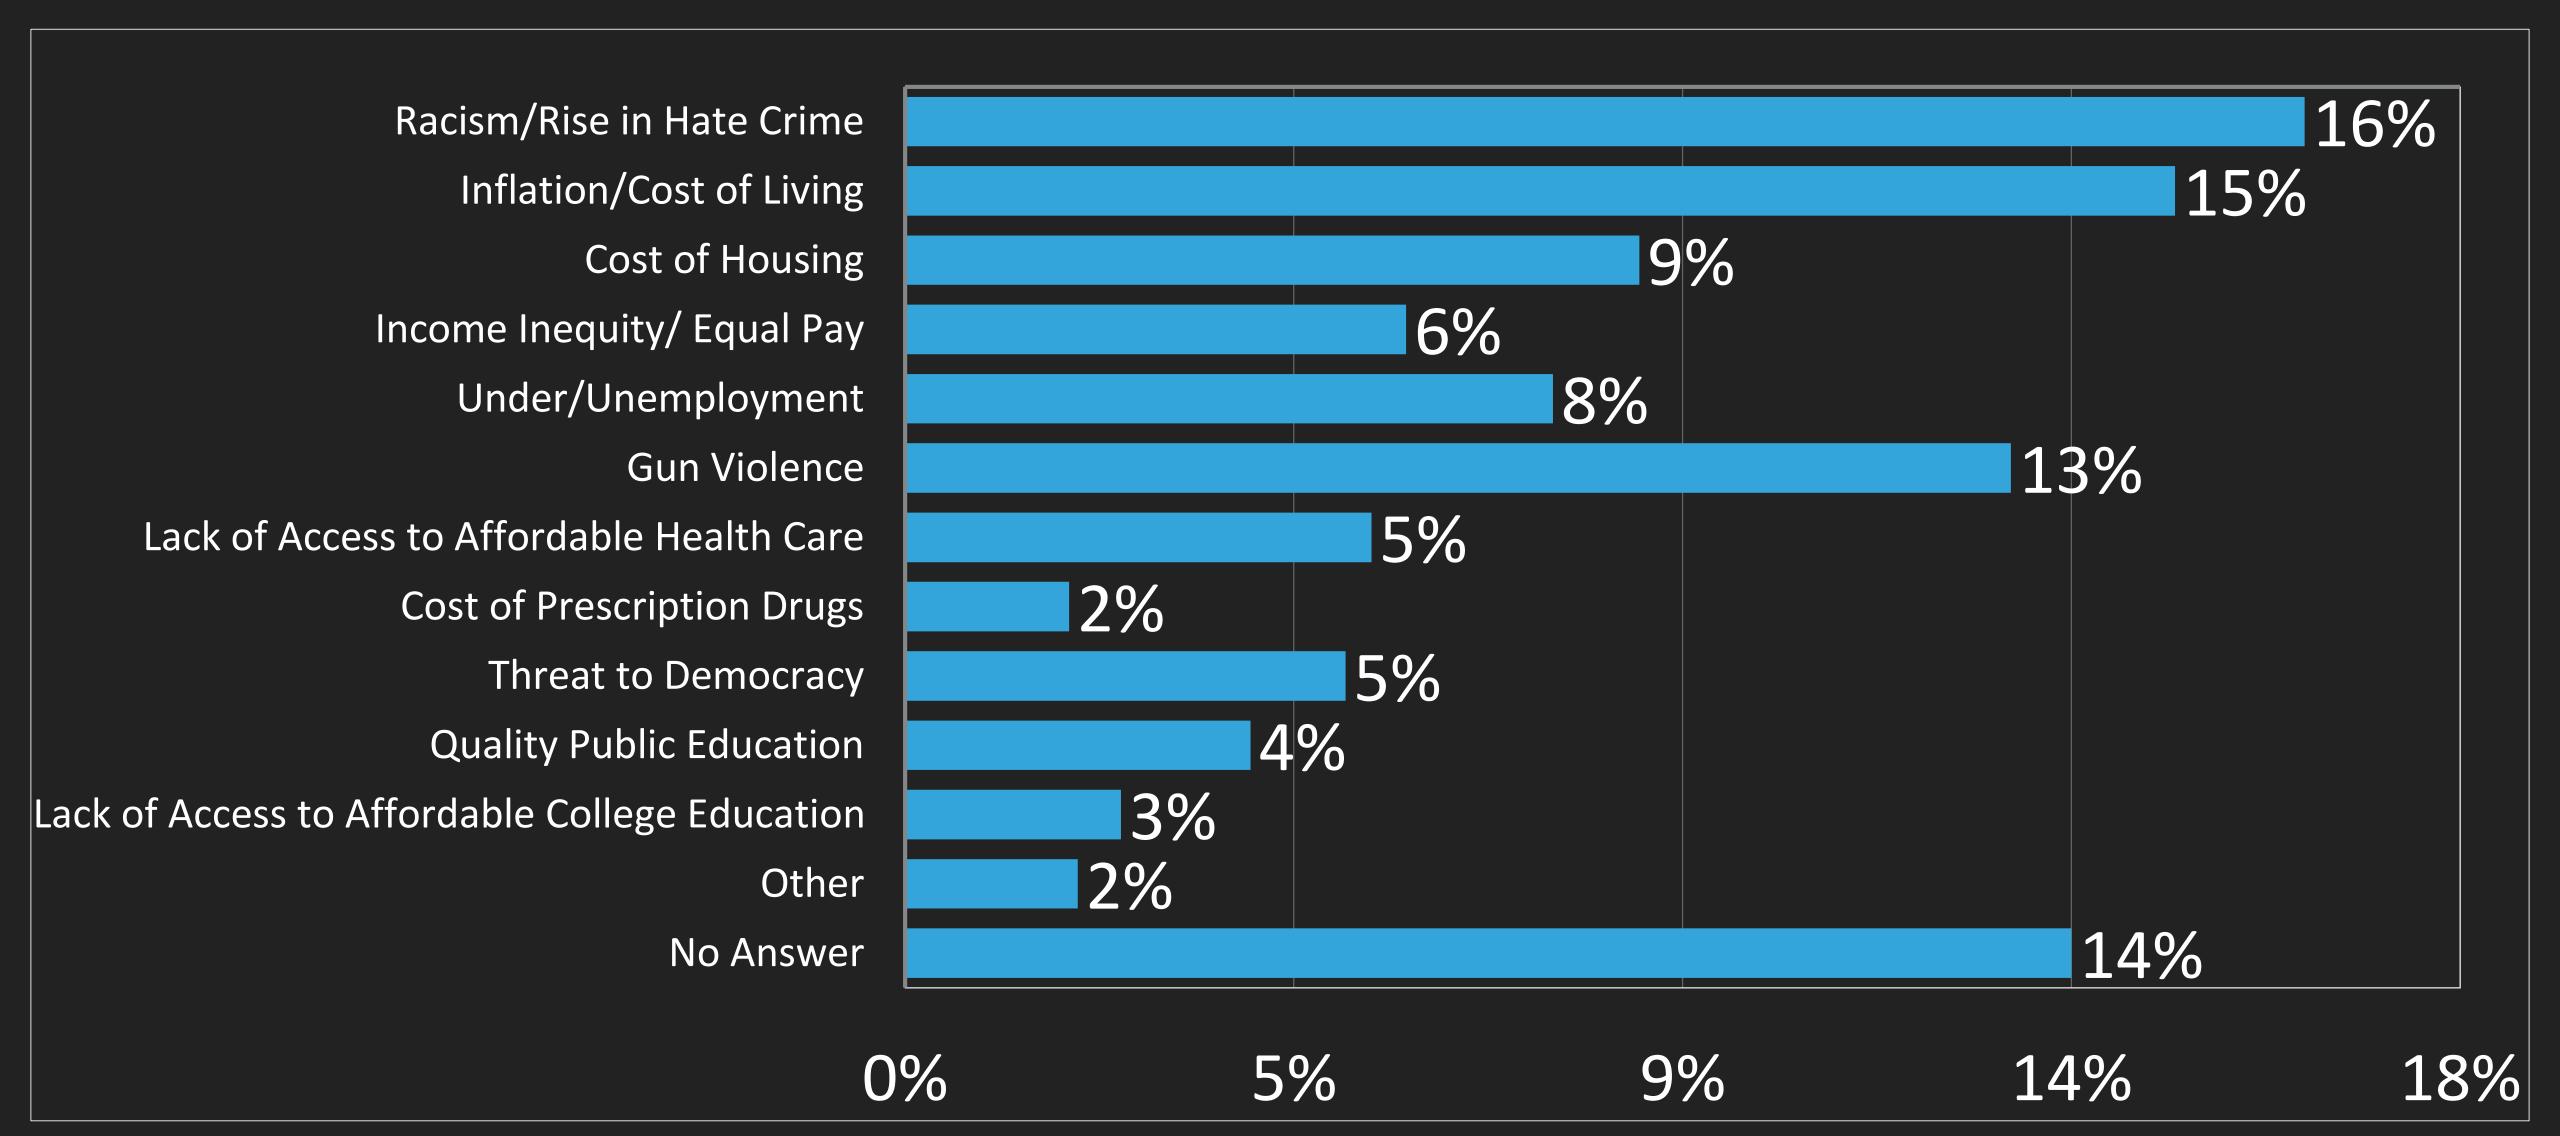

# EARLY VOTE & ELECTION DAY – NOVEMBER 8, 2022

# EXIT POLL ANALYSIS

NCBCP UNITY '22 EXIT POLL WAS CONDUCTED IN 8 STATES (AL, FL, LA, MD, MI, OH, PA, VA ) & DC INCLUDES 1198 BLACK VOTERS RESPONSES

RESULTS RELEASED ON 11/17/2022

### IS THIS YOUR FIRST TIME VOTING?



#### HOW WOULD YOU RATE YOUR VOTING EXPERIENCE?



#### WHEN DID YOU VOTE?



#### DID YOU CAST A REGULAR BALLOT OR A PROVISIONAL BALLOT?



## DID YOU HAVE TO SHOW ID?



#### VOTING PROBLEMS



#### WHY DID YOU VOTE IN THIS ELECTION?



# I VOTED FOR THE CONGRESSIONAL CANDIDATES WHO COMMITTED TO THE FOLLOWING ISSUES



# WHAT ARE YOUR TOP 3 ISSUES? (OF 14 OPTIONS)



### WHAT ISSUES ARE THREATENING YOU OR YOUR FAMILY?









#### INCOME



#### **EMPLOYMENT**