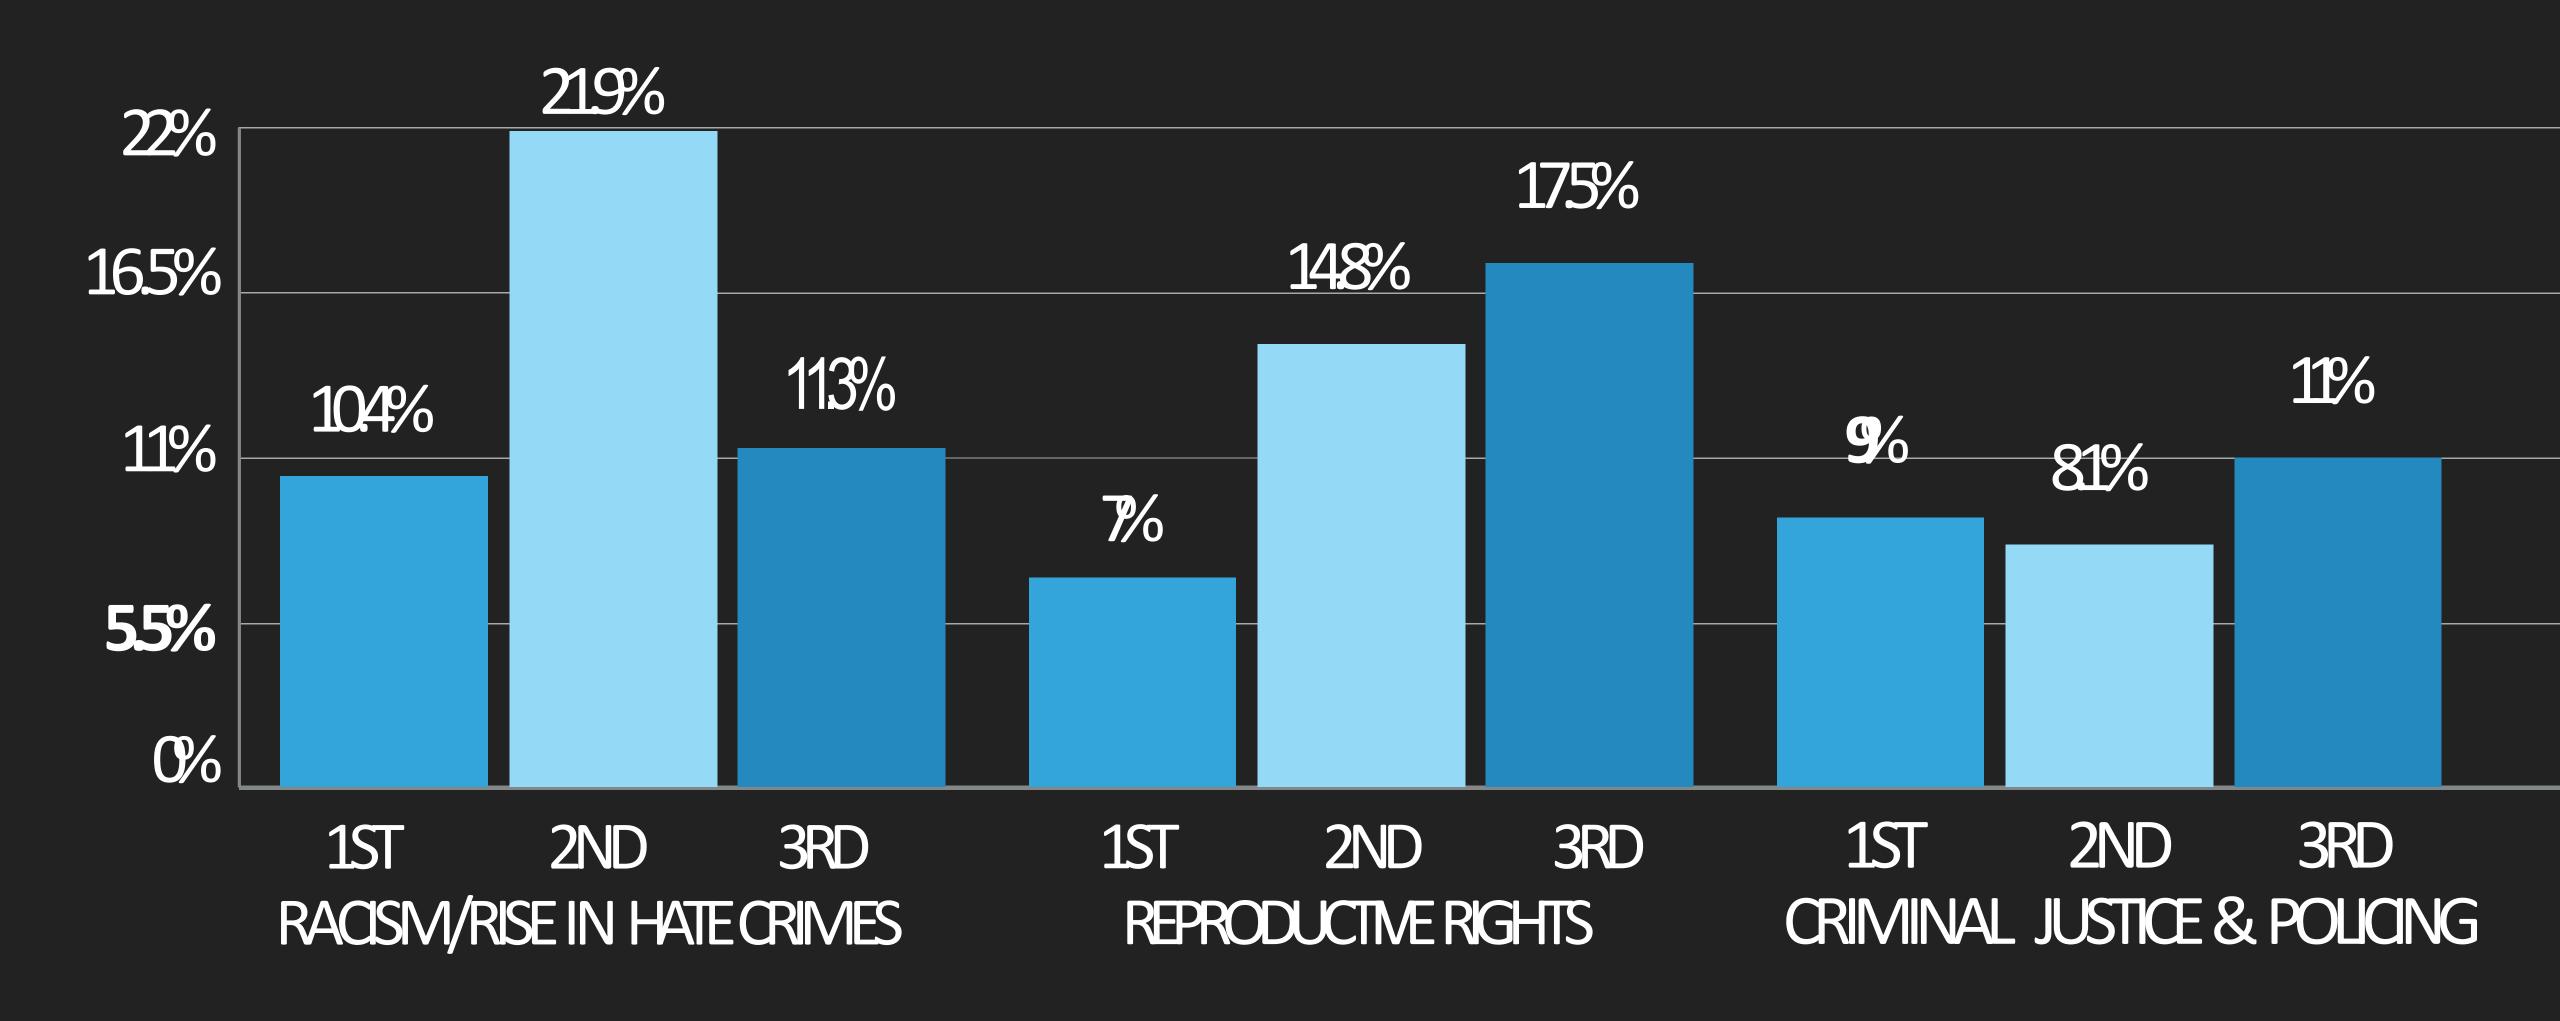

# EARLY VOTE & ELECTION DAY – NOVEMBER 8, 2022

# EXIT POLL ANALYSIS

NCBCP UNITY '22 EXIT POLL WAS CONDUCTED IN 8 STATES (AL, FL, LA, MD, MI, OH, PA, VA ) & DC INCLUDES 1198 BLACK VOTERS RESPONSES

RESULTS RELEASED ON 11/17/2022

### IS THIS YOUR FIRST TIME VOTING?



#### HOW WOULD YOU RATE YOUR VOTING EXPERIENCE?



#### WHEN DID YOU VOTE?



#### DID YOU CAST A REGULAR BALLOT OR A PROVISIONAL BALLOT?



## DID YOU HAVE TO SHOW ID?



#### VOTING PROBLEMS



#### WHY DID YOU VOTE IN THIS ELECTION?



# I VOTED FOR THE CONGRESSIONAL CANDIDATES WHO COMMITTED TO THE FOLLOWING ISSUES



# WHAT ARE YOUR TOP 3 ISSUES? (OF 14 OPTIONS)



### WHAT ISSUES ARE THREATENING YOU OR YOUR FAMILY?









#### INCOME



#### **EMPLOYMENT**